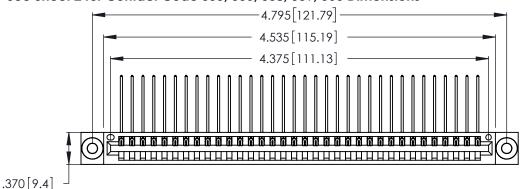

Contact Dimensions:
559-90 Degree Bend (Code 541 Contacts)
See Sheet 2 for Contact Code 555, 556, 558, 559, 560 Dimensions

THIS IS A C.A.D. GENERATED DRAWING DO NOT MAKE MANUAL REVISIONS TO MASTER.

INSULATOR MATERIAL: THERMOPLASTIC POLYESTER, UL 94V-0 CONTACT MATERIAL; COPPER, NICKEL, TIN ALLOY CA-725