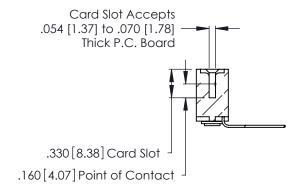

**Contact Code 560** 

INSULATOR MATERIAL: THERMOPLASTIC POLYESTER, UL 94V-0 CONTACT MATERIAL; COPPER, NICKEL, TIN ALLOY CA-725 CONTACT PLATING: GOLD ON THE MATING AREA, TIN-LEAD ON THE CONTACT TAILS, NICKEL UNDERPLATE