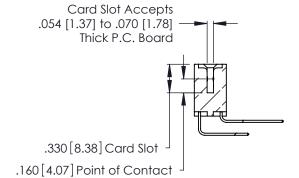

THIS IS A C.A.D. GENERATED DRAWING DO NOT MAKE MANUAL REVISIONS TO MASTER.

ISSUE NUMBER

ORIGINAL

1

**Contact Code 555** 

Contact Code 556

**Contact Code 558** 

**Contact Code 559** 

Contact Code 560

INSULATOR MATERIAL: THERMOPLASTIC POLYESTER, UL 94V-0 CONTACT MATERIAL; COPPER, NICKEL, TIN ALLOY CA-725 CONTACT PLATING: GOLD ON THE MATING AREA, TIN-LEAD

ON THE CONTACT TAILS, NICKEL UNDERPLATE

346/396 SERIES CARD EDGE CONNECTOR CONTACT CODE 555,556,558,559,560 DIMENSIONS

YOUR CONNECTION TO QUALITY & SERVICE

**EDAC INC** TORONTO, ONTARIO CANADA

THESE DRAWINGS AND SPECIFICATIONS ARE THE PROPERTY OF EDAC INC.,AND SHALL NOT BE REPRODUCED, OR COPIED OR USED AS THE BASIS FOR THE MANUFACTURE OR SALE OF APPARATUS WITHOUT WRITTEN PERMISSION.