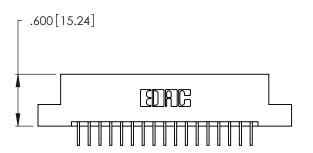

.370 [9.4]

Contact Dimensions:
559-90 Degree Bend (Code 541 Contacts)
See Sheet 2 for Contact Code 555, 556, 558, 559, 560 Dimensions

2.410[61.21] 2.250[57.15] —

- INSULATOR MATERIAL: THERMOPLASTIC POLYESTER, UL 94V-0 CONTACT MATERIAL; COPPER, NICKEL, TIN ALLOY CA-725
- CONTACT PLATING: GOLD ON THE MATING AREA, TIN-LEAD ON THE CONTACT TAILS, NICKEL UNDERPLATE

THIS IS A C.A.D. GENERATED DRAWING DO NOT MAKE MANUAL REVISIONS TO MASTER.

| 346/396 SERIES CARD EDGE CONNECTOR |
|------------------------------------|
| PART NUMBER: 346-034-559-202       |

**EDAC INC** TORONTO, ONTARIO CANADA