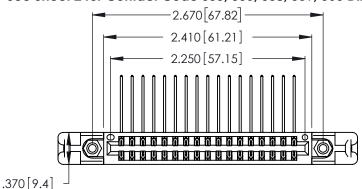

Contact Dimensions:
559-90 Degree Bend (Code 541 Contacts)
See Sheet 2 for Contact Code 555, 556, 558, 559, 560 Dimensions

.330 [8.38] Card Slot .160 [4.07] Point of Contact

- INSULATOR MATERIAL: THERMOPLASTIC POLYESTER, UL 94V-0 CONTACT MATERIAL; COPPER, NICKEL, TIN ALLOY CA-725
- CONTACT PLATING: GOLD ON THE MATING AREA, TIN-LEAD ON THE CONTACT TAILS, NICKEL UNDERPLATE

346/396 SERIES CARD EDGE CONNECTOR PART NUMBER: 346-034-559-258

**EDAC INC** TORONTO, ONTARIO CANADA

THESE DRAWINGS AND SPECIFICATIONS ARE THE PROPERTY OF EDAC INC., AND SHALL NOT BE REPRODUCED, OR COPIED OR USED AS THE BASIS FOR THE MANUFACTURE OR SALE OF APPARATUS WITHOUT WRITTEN PERMISSION.

THIS IS A C.A.D. GENERATED DRAWING DO NOT MAKE MANUAL REVISIONS TO MASTER.

| ACAD REFERENCE NO. |       | 346-ENG-MASTER |           |
|--------------------|-------|----------------|-----------|
| DRAWN:             | J.LEE | DATE: AF       | PR. 22/09 |
| CHECKED:           |       | DATE:          |           |
| SCALE:             | N.T.S | SHEET 1        | OF 2      |
| DRAWING NUMBER     |       |                | ISSUE     |
| 346-ENG-MASTER     |       |                | 1         |