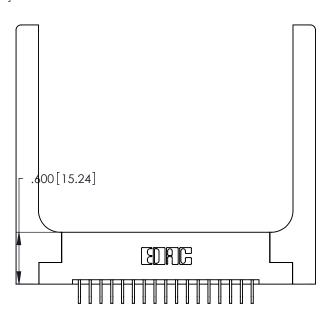

Card Slot Accepts .054 [1.37] to .070 [1.78] Thick P.C. Board

ISSUE NUMBER ORIGINAL 1

THIS IS A C.A.D. GENERATED DRAWING DO NOT MAKE MANUAL REVISIONS TO MASTER.

ISSUE NUMBER

ORIGINAL

1

**Contact Code 555** 