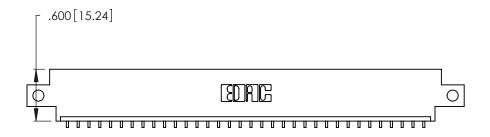

| 346/396 SERIES CARD EDGE CONNECTOR |
|------------------------------------|
| PART NUMBER: 346-034-559-612       |

YOUR CONNECTION TO QUALITY & SERVICE

**EDAC INC** TORONTO, ONTARIO CANADA

THESE DRAWINGS AND SPECIFICATIONS ARE THE PROPERTY OF EDAC INC., AND SHALL NOT BE REPRODUCED, OR COPIED OR USED AS THE BASIS FOR THE MANUFACTURE OR SALE OF APPARATUS WITHOUT WRITTEN PERMISSION.

| ACAD REFERENCE NO. |        | 346-ENG-MASTER |           |
|--------------------|--------|----------------|-----------|
| DRAWN:             | J.LEE  | DATE: A        | PR. 22/09 |
| CHECKED:           |        | DATE:          |           |
| SCALE:             | N.T.S  | SHEET          | OF 2      |
| DRAWING N          | IUMBER |                | ISSUE     |
| 346-ENG-MASTER     |        |                | 1         |
|                    |        |                |           |