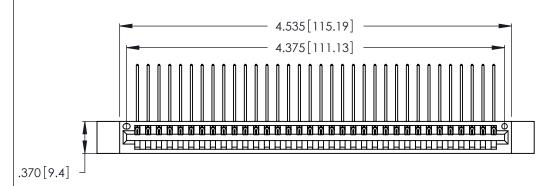

Contact Dimensions:
559-90 Degree Bend (Code 541 Contacts)
See Sheet 2 for Contact Code 555, 556, 558, 559, 560 Dimensions

THIS IS A C.A.D. GENERATED DRAWING DO NOT MAKE MANUAL REVISIONS TO MASTER.

- INSULATOR MATERIAL: THERMOPLASTIC POLYESTER, UL 94V-0 CONTACT MATERIAL; COPPER, NICKEL, TIN ALLOY CA-725
- CONTACT PLATING: GOLD ON THE MATING AREA, TIN-LEAD ON THE CONTACT TAILS, NICKEL UNDERPLATE

| 346/396 SERIES CARD EDGE CONNECTOR |
|------------------------------------|
| PART NUMBER: 346-034-559-612       |

YOUR CONNECTION TO QUALITY & SERVICE

**EDAC INC** TORONTO, ONTARIO CANADA

THESE DRAWINGS AND SPECIFICATIONS ARE THE PROPERTY OF EDAC INC., AND SHALL NOT BE REPRODUCED, OR COPIED OR USED AS THE BASIS FOR THE MANUFACTURE OR SALE OF APPARATUS WITHOUT WRITTEN PERMISSION.