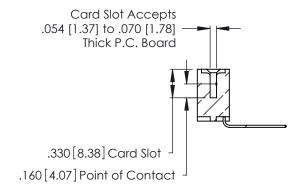

THIS IS A C.A.D. GENERATED DRAWING DO NOT MAKE MANUAL REVISIONS TO MASTER.

ISSUE NUMBER

ORIGINAL

1

**Contact Code 555** 

Contact Code 556

**Contact Code 558** 

**Contact Code 559** 

**Contact Code 560** 

INSULATOR MATERIAL: THERMOPLASTIC POLYESTER, UL 94V-0 CONTACT MATERIAL; COPPER, NICKEL, TIN ALLOY CA-725 CONTACT PLATING: GOLD ON THE MATING AREA, TIN-LEAD ON THE CONTACT TAILS, NICKEL UNDERPLATE

346/396 SERIES CARD EDGE CONNECTOR CONTACT CODE 555,556,558,559,560 DIMENSIONS

YOUR CONNECTION TO QUALITY & SERVICE

**EDAC INC** TORONTO, ONTARIO CANADA

THESE DRAWINGS AND SPECIFICATIONS ARE THE PROPERTY OF EDAC INC.,AND SHALL NOT BE REPRODUCED, OR COPIED OR USED AS THE BASIS FOR THE MANUFACTURE OR SALE OF APPARATUS WITHOUT WRITTEN PERMISSION.