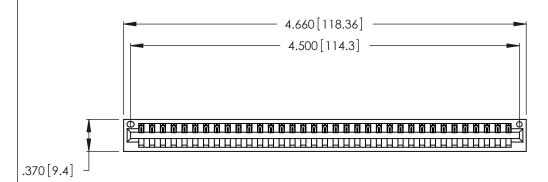

<u>Contact Dimensions:</u>
520-P.C. Tail .030x.018 (0.76x0.46) - Tail LG. = .175 (4.45) .125 (3.18) Contact Spacing x .250 (6.35) Row Spacing

THIS IS A C.A.D. GENERATED DRAWING DO NOT MAKE MANUAL REVISIONS TO MASTER.

- INSULATOR MATERIAL: THERMOPLASTIC POLYESTER, UL 94V-0 CONTACT MATERIAL; COPPER, NICKEL, TIN ALLOY CA-725
- CONTACT PLATING: GOLD ON THE MATING AREA, TIN-LEAD ON THE CONTACT TAILS, NICKEL UNDERPLATE

| 346/396 SERIES CARD EDGE CONNECTOR |
|------------------------------------|
| PART NUMBER: 346-035-520-101       |