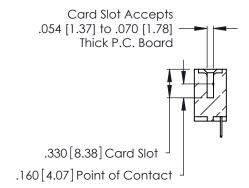

<u>Contact Dimensions:</u>
520-P.C. Tail .030x.018 (0.76x0.46) - Tail LG. = .175 (4.45) .125 (3.18) Contact Spacing x .250 (6.35) Row Spacing

THIS IS A C.A.D. GENERATED DRAWING DO NOT MAKE MANUAL REVISIONS TO MASTER.