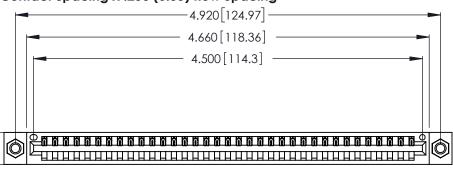

Contact Dimensions: 521-P.C. Tail .025 Sq. (0.64 Sq.) - Tail LG. =.150 (3.81) .125 (3.18) Contact Spacing x .250 (6.35) Row Spacing

.370 [9.4]

THIS IS A C.A.D. GENERATED DRAWING DO NOT MAKE MANUAL REVISIONS TO MASTER.

.600 [15.24] 

Card Slot Accepts .054 [1.37] to .070 [1.78] Thick P.C. Board .330 [8.38] Card Slot .160 [4.07] Point of Contact

- INSULATOR MATERIAL: THERMOPLASTIC POLYESTER, UL 94V-0 CONTACT MATERIAL; COPPER, NICKEL, TIN\_ALLOY CA-725
- CONTACT PLATING: GOLD ON THE MATING AREA, TIN-LEAD ON THE CONTACT TAILS, NICKEL UNDERPLATE