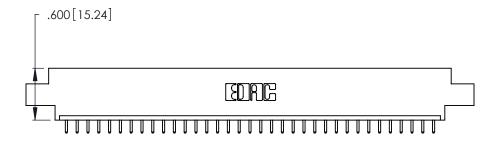

- INSULATOR MATERIAL: THERMOPLASTIC POLYESTER, UL 94V-0 CONTACT MATERIAL; COPPER, NICKEL, TIN ALLOY CA-725
- CONTACT PLATING: GOLD ON THE MATING AREA, TIN-LEAD ON THE CONTACT TAILS, NICKEL UNDERPLATE

| 346/396 SERIES CARD EDGE CONNECTOR |
|------------------------------------|
| PART NUMBER: 346-035-521-602       |