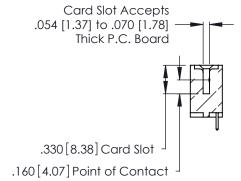

<u>Contact Dimensions:</u>
521-P.C. Tail .025 Sq. (0.64 Sq.) - Tail LG. =.150 (3.81)
.125 (3.18) Contact Spacing x .250 (6.35) Row Spacing

THIS IS A C.A.D. GENERATED DRAWING DO NOT MAKE MANUAL REVISIONS TO MASTER.