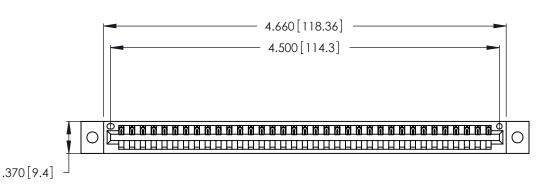

<u>Contact Dimensions:</u>
521-P.C. Tail .025 Sq. (0.64 Sq.) - Tail LG. =.150 (3.81)
.125 (3.18) Contact Spacing x .250 (6.35) Row Spacing

THIS IS A C.A.D. GENERATED DRAWING DO NOT MAKE MANUAL REVISIONS TO MASTER.

- INSULATOR MATERIAL: THERMOPLASTIC POLYESTER, UL 94V-0 CONTACT MATERIAL; COPPER, NICKEL, TIN ALLOY CA-725
- CONTACT PLATING: GOLD ON THE MATING AREA, TIN-LEAD ON THE CONTACT TAILS, NICKEL UNDERPLATE

| 346/396 SERIES CARD EDGE CONNECTOR |
|------------------------------------|
| PART NUMBER: 346-035-521-602       |