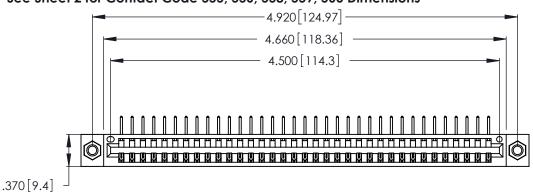

Contact Dimensions:
558-90 Degree Bend (Code 541 Contacts)
See Sheet 2 for Contact Code 555, 556, 558, 559, 560 Dimensions -4.920[124.97]-

THIS IS A C.A.D. GENERATED DRAWING DO NOT MAKE MANUAL REVISIONS TO MASTER.

INSULATOR MATERIAL: THERMOPLASTIC POLYESTER, UL 94V-0 CONTACT MATERIAL; COPPER, NICKEL, TIN\_ALLOY CA-725

CONTACT PLATING: GOLD ON THE MATING AREA, TIN-LEAD ON THE CONTACT TAILS, NICKEL UNDERPLATE

346/396 SERIES CARD EDGE CONNECTOR PART NUMBER: 346-035-558-107