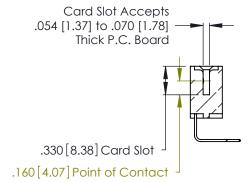

INSULATOR MATERIAL: THERMOPLASTIC POLYESTER, UL 94V-0 CONTACT MATERIAL; COPPER, NICKEL, TIN\_ALLOY CA-725

CONTACT PLATING: GOLD ON THE MATING AREA, TIN-LEAD ON THE CONTACT TAILS, NICKEL UNDERPLATE

346/396 SERIES CARD EDGE CONNECTOR PART NUMBER: 346-035-558-107

Contact Code 560

INSULATOR MATERIAL: THERMOPLASTIC POLYESTER, UL 94V-0 CONTACT MATERIAL; COPPER, NICKEL, TIN ALLOY CA-725 CONTACT PLATING: GOLD ON THE MATING AREA, TIN-LEAD

ON THE CONTACT TAILS, NICKEL UNDERPLATE