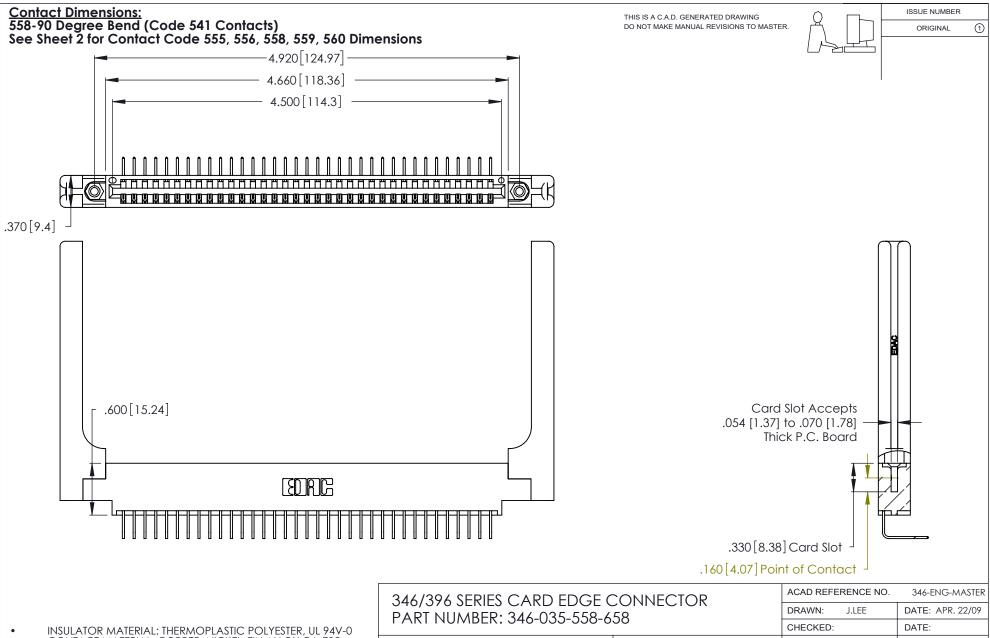

INSULATOR MATERIAL: THERMOPLASTIC POLYESTER, UL 94V-0 CONTACT MATERIAL; COPPER, NICKEL, TIN\_ALLOY CA-725

CONTACT PLATING: GOLD ON THE MATING AREA, TIN-LEAD ON THE CONTACT TAILS, NICKEL UNDERPLATE

YOUR CONNECTION TO QUALITY & SERVICE

| ACAD REFERENCE NO. |       | 346-ENG-MASTER   |       |
|--------------------|-------|------------------|-------|
| DRAWN:             | J.LEE | DATE: APR. 22/09 |       |
| CHECKED:           |       | DATE:            |       |
| SCALE:             | N.T.S | SHEET            | OF 2  |
| DRAWING N          | UMBER |                  | ISSUE |
| 346-               |       | 1                |       |
|                    |       |                  |       |