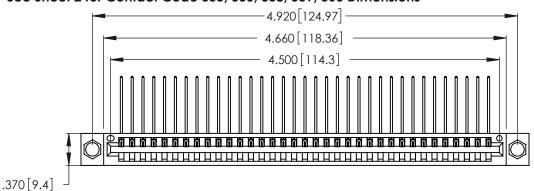

Contact Dimensions:
559-90 Degree Bend (Code 541 Contacts)
See Sheet 2 for Contact Code 555, 556, 558, 559, 560 Dimensions

THIS IS A C.A.D. GENERATED DRAWING DO NOT MAKE MANUAL REVISIONS TO MASTER.

INSULATOR MATERIAL: THERMOPLASTIC POLYESTER, UL 94V-0 CONTACT MATERIAL; COPPER, NICKEL, TIN ALLOY CA-725

CONTACT PLATING: GOLD ON THE MATING AREA, TIN-LEAD ON THE CONTACT TAILS, NICKEL UNDERPLATE

346/396 SERIES CARD EDGE CONNECTOR PART NUMBER: 346-035-559-104

YOUR CONNECTION TO QUALITY & SERVICE

**EDAC INC** TORONTO, ONTARIO CANADA