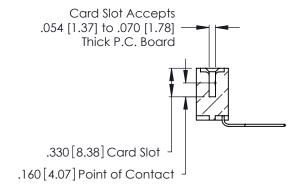

THIS IS A C.A.D. GENERATED DRAWING DO NOT MAKE MANUAL REVISIONS TO MASTER.

ISSUE NUMBER

ORIGINAL

1

**Contact Code 555** 

Contact Code 556

**Contact Code 558** 

**Contact Code 559** 

**Contact Code 560** 

INSULATOR MATERIAL: THERMOPLASTIC POLYESTER, UL 94V-0 CONTACT MATERIAL; COPPER, NICKEL, TIN ALLOY CA-725 CONTACT PLATING: GOLD ON THE MATING AREA, TIN-LEAD

ON THE CONTACT TAILS, NICKEL UNDERPLATE