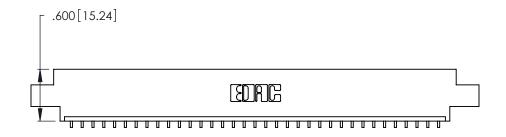

- INSULATOR MATERIAL: THERMOPLASTIC POLYESTER, UL 94V-0 CONTACT MATERIAL; COPPER, NICKEL, TIN ALLOY CA-725
- CONTACT PLATING: GOLD ON THE MATING AREA, TIN-LEAD ON THE CONTACT TAILS, NICKEL UNDERPLATE

| 346/396 SERIES CARD EDGE CONNECTOR |
|------------------------------------|
| PART NUMBER: 346-035-559-608       |