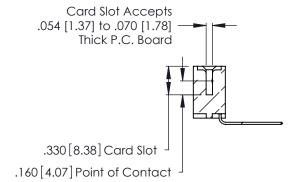

- INSULATOR MATERIAL: THERMOPLASTIC POLYESTER, UL 94V-0 CONTACT MATERIAL; COPPER, NICKEL, TIN ALLOY CA-725
- CONTACT PLATING: GOLD ON THE MATING AREA, TIN-LEAD ON THE CONTACT TAILS, NICKEL UNDERPLATE

| 346/396 SERIES CARD EDGE CONNECTOR |
|------------------------------------|
| PART NUMBER: 346-035-559-608       |