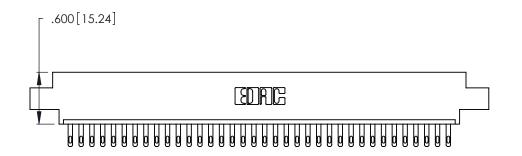

346/396 SERIES CARD EDGE CONNECTOR CONTACT CODE 555,556,558,559,560 DIMENSIONS

YOUR CONNECTION TO QUALITY & SERVICE

**EDAC INC** TORONTO, ONTARIO CANADA

THESE DRAWINGS AND SPECIFICATIONS ARE THE PROPERTY OF EDAC INC.,AND SHALL NOT BE REPRODUCED, OR COPIED OR USED AS THE BASIS FOR THE MANUFACTURE OR SALE OF APPARATUS WITHOUT WRITTEN PERMISSION.

| <u>.</u> | ACAD REFERENCE NO. | 346-ENG-MASTER   |  |
|----------|--------------------|------------------|--|
|          | DRAWN: J.LEE       | DATE: APR. 22/09 |  |
|          | CHECKED:           | DATE:            |  |
|          | SCALE: 1:1         | SHEET 2 OF 2     |  |
|          | DRAWING NUMBER     | ISSUE            |  |
|          | 346-ENG-MASTER     | 1                |  |