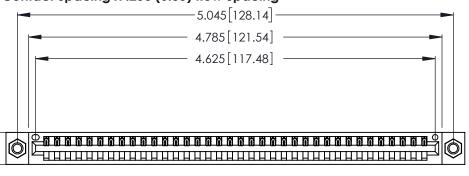

| 346/396 SERIES CARD EDGE CONNECTOR |
|------------------------------------|
| PART NUMBER: 346-036-500-607       |

**EDAC INC** TORONTO, ONTARIO CANADA

THESE DRAWINGS AND SPECIFICATIONS ARE THE PROPERTY OF EDAC INC.,AND SHALL NOT BE REPRODUCED, OR COPIED OR USED AS THE BASIS FOR THE MANUFACTURE OR SALE OF APPARATUS WITHOUT WRITTEN PERMISSION.

| ACAD REFERENCE NO. |       | 346-ENG-MASTER |           |
|--------------------|-------|----------------|-----------|
| DRAWN:             | J.LEE | DATE: AF       | PR. 22/09 |
| CHECKED:           |       | DATE:          |           |
| SCALE:             | N.T.S | SHEET          | OF 2      |
| DRAWING NUMBER     |       | ISSUE          |           |
| 346                |       | 1              |           |