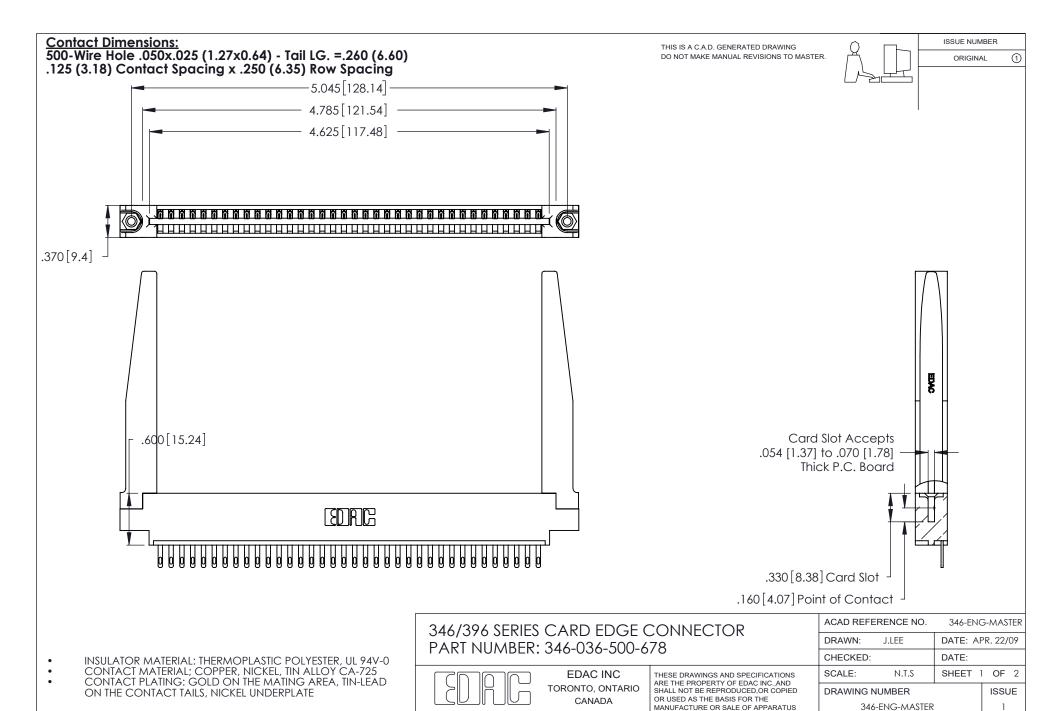

ON THE CONTACT TAILS, NICKEL UNDERPLATE

346/396 SERIES CARD EDGE CONNECTOR CONTACT CODE 555,556,558,559,560 DIMENSIONS

YOUR CONNECTION TO QUALITY & SERVICE

**EDAC INC** TORONTO, ONTARIO CANADA

THESE DRAWINGS AND SPECIFICATIONS ARE THE PROPERTY OF EDAC INC.,AND SHALL NOT BE REPRODUCED, OR COPIED OR USED AS THE BASIS FOR THE MANUFACTURE OR SALE OF APPARATUS WITHOUT WRITTEN PERMISSION.