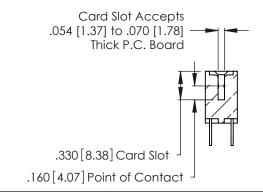

THIS IS A C.A.D. GENERATED DRAWING DO NOT MAKE MANUAL REVISIONS TO MASTER.

ISSUE NUMBER

ORIGINAL

1

**Contact Code 555** 

Contact Code 556

**Contact Code 558** 

**Contact Code 559** 

Contact Code 560

INSULATOR MATERIAL: THERMOPLASTIC POLYESTER, UL 94V-0 CONTACT MATERIAL; COPPER, NICKEL, TIN ALLOY CA-725 CONTACT PLATING: GOLD ON THE MATING AREA, TIN-LEAD

ON THE CONTACT TAILS, NICKEL UNDERPLATE