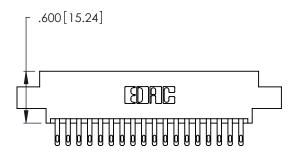

THIS IS A C.A.D. GENERATED DRAWING DO NOT MAKE MANUAL REVISIONS TO MASTER.

| 346/396 SERIES CARD EDGE CONNECTOR |
|------------------------------------|
| PART NUMBER: 346-036-500-802       |

**EDAC INC** TORONTO, ONTARIO CANADA