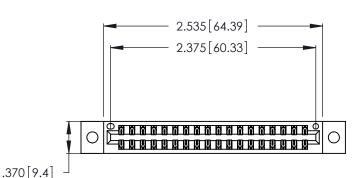

Contact Dimensions: 500-Wire Hole .050x.025 (1.27x0.64) - Tail LG. =.260 (6.60) .125 (3.18) Contact Spacing x .250 (6.35) Row Spacing

- INSULATOR MATERIAL: THERMOPLASTIC POLYESTER, UL 94V-0 CONTACT MATERIAL; COPPER, NICKEL, TIN ALLOY CA-725
- CONTACT PLATING: GOLD ON THE MATING AREA, TIN-LEAD ON THE CONTACT TAILS, NICKEL UNDERPLATE