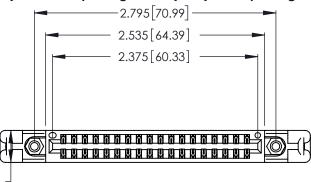

Contact Dimensions: 500-Wire Hole .050x.025 (1.27x0.64) - Tail LG. =.260 (6.60) .125 (3.18) Contact Spacing x .250 (6.35) Row Spacing

.370 [9.4]

THIS IS A C.A.D. GENERATED DRAWING DO NOT MAKE MANUAL REVISIONS TO MASTER.

Card Slot Accepts .054 [1.37] to .070 [1.78] Thick P.C. Board

.330 [8.38] Card Slot

ISSUE NUMBER

ORIGINAL

1

.160 [4.07] Point of Contact 346/396 SERIES CARD EDGE CONNECTOR PART NUMBER: 346-036-500-858

INSULATOR MATERIAL: THERMOPLASTIC POLYESTER, UL 94V-0 CONTACT MATERIAL; COPPER, NICKEL, TIN\_ALLOY CA-725 CONTACT PLATING: GOLD ON THE MATING AREA, TIN-LEAD ON THE CONTACT TAILS, NICKEL UNDERPLATE