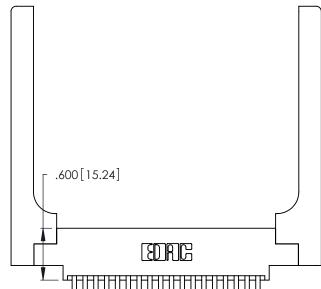

Card Slot Accepts .054 [1.37] to .070 [1.78] Thick P.C. Board

.330 [8.38] Card Slot

ISSUE NUMBER

ORIGINAL

1

.160 [4.07] Point of Contact 346/396 SERIES CARD EDGE CONNECTOR PART NUMBER: 346-036-500-858

INSULATOR MATERIAL: THERMOPLASTIC POLYESTER, UL 94V-0 CONTACT MATERIAL; COPPER, NICKEL, TIN\_ALLOY CA-725 CONTACT PLATING: GOLD ON THE MATING AREA, TIN-LEAD ON THE CONTACT TAILS, NICKEL UNDERPLATE