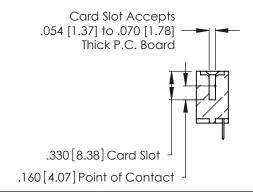

THIS IS A C.A.D. GENERATED DRAWING DO NOT MAKE MANUAL REVISIONS TO MASTER.

ISSUE NUMBER

ORIGINAL

1

**Contact Code 555** 

Contact Code 556

**Contact Code 558** 

**Contact Code 559** 

**Contact Code 560** 

INSULATOR MATERIAL: THERMOPLASTIC POLYESTER, UL 94V-0 CONTACT MATERIAL; COPPER, NICKEL, TIN ALLOY CA-725 CONTACT PLATING: GOLD ON THE MATING AREA, TIN-LEAD

ON THE CONTACT TAILS, NICKEL UNDERPLATE