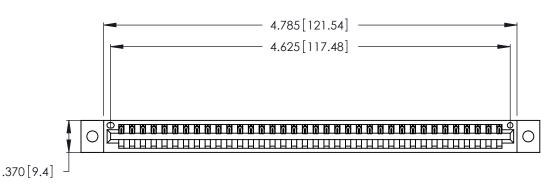

<u>Contact Dimensions:</u>
520-P.C. Tail .030x.018 (0.76x0.46) - Tail LG. = .175 (4.45) .125 (3.18) Contact Spacing x .250 (6.35) Row Spacing

THIS IS A C.A.D. GENERATED DRAWING DO NOT MAKE MANUAL REVISIONS TO MASTER.

- INSULATOR MATERIAL: THERMOPLASTIC POLYESTER, UL 94V-0 CONTACT MATERIAL; COPPER, NICKEL, TIN ALLOY CA-725
- CONTACT PLATING: GOLD ON THE MATING AREA, TIN-LEAD ON THE CONTACT TAILS, NICKEL UNDERPLATE

| 346/396 SERIES CARD EDGE CONNECTOR |
|------------------------------------|
| PART NUMBER: 346-036-520-102       |