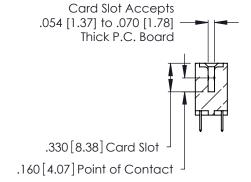

346/396 SERIES CARD EDGE CONNECTOR CONTACT CODE 555,556,558,559,560 DIMENSIONS

YOUR CONNECTION TO QUALITY & SERVICE

**EDAC INC** TORONTO, ONTARIO CANADA

THESE DRAWINGS AND SPECIFICATIONS ARE THE PROPERTY OF EDAC INC.,AND SHALL NOT BE REPRODUCED, OR COPIED OR USED AS THE BASIS FOR THE MANUFACTURE OR SALE OF APPARATUS WITHOUT WRITTEN PERMISSION.

**Contact Code 560** 

INSULATOR MATERIAL: THERMOPLASTIC POLYESTER, UL 94V-0 CONTACT MATERIAL; COPPER, NICKEL, TIN ALLOY CA-725 CONTACT PLATING: GOLD ON THE MATING AREA, TIN-LEAD

ON THE CONTACT TAILS, NICKEL UNDERPLATE