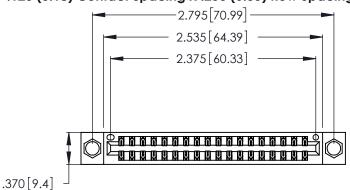

THIS IS A C.A.D. GENERATED DRAWING DO NOT MAKE MANUAL REVISIONS TO MASTER.

| 346/396 SERIES CARD EDGE CONNECTOR |
|------------------------------------|
| PART NUMBER: 346-036-520-804       |

**EDAC INC** TORONTO, ONTARIO CANADA

<u>Contact Dimensions:</u>
520-P.C. Tail .030x.018 (0.76x0.46) - Tail LG. = .175 (4.45) .125 (3.18) Contact Spacing x .250 (6.35) Row Spacing

- INSULATOR MATERIAL: THERMOPLASTIC POLYESTER, UL 94V-0 CONTACT MATERIAL; COPPER, NICKEL, TIN ALLOY CA-725
- CONTACT PLATING: GOLD ON THE MATING AREA, TIN-LEAD ON THE CONTACT TAILS, NICKEL UNDERPLATE