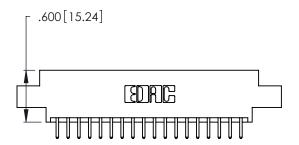

THIS IS A C.A.D. GENERATED DRAWING DO NOT MAKE MANUAL REVISIONS TO MASTER.

| 346/396 SERIES CARD EDGE CONNECTOR |
|------------------------------------|
| PART NUMBER: 346-036-520-804       |

**EDAC INC** TORONTO, ONTARIO CANADA

<u>Contact Dimensions:</u>
520-P.C. Tail .030x.018 (0.76x0.46) - Tail LG. = .175 (4.45) .125 (3.18) Contact Spacing x .250 (6.35) Row Spacing

- INSULATOR MATERIAL: THERMOPLASTIC POLYESTER, UL 94V-0 CONTACT MATERIAL; COPPER, NICKEL, TIN ALLOY CA-725
- CONTACT PLATING: GOLD ON THE MATING AREA, TIN-LEAD ON THE CONTACT TAILS, NICKEL UNDERPLATE