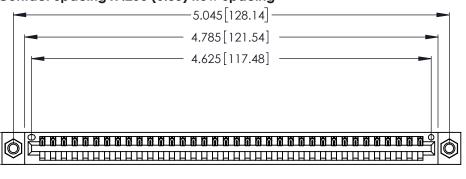

Contact Dimensions: 521-P.C. Tail .025 Sq. (0.64 Sq.) - Tail LG. =.150 (3.81) .125 (3.18) Contact Spacing x .250 (6.35) Row Spacing

.370 [9.4]

THIS IS A C.A.D. GENERATED DRAWING DO NOT MAKE MANUAL REVISIONS TO MASTER.

.600 [15.24] RICE

Card Slot Accepts .054 [1.37] to .070 [1.78] Thick P.C. Board .330 [8.38] Card Slot .160 [4.07] Point of Contact

- INSULATOR MATERIAL: THERMOPLASTIC POLYESTER, UL 94V-0 CONTACT MATERIAL; COPPER, NICKEL, TIN\_ALLOY CA-725
- CONTACT PLATING: GOLD ON THE MATING AREA, TIN-LEAD ON THE CONTACT TAILS, NICKEL UNDERPLATE

| 346/396 SERIES CARD EDGE CONNECTOR |
|------------------------------------|
| PART NUMBER: 346-036-521-107       |

**EDAC INC** TORONTO, ONTARIO CANADA

THESE DRAWINGS AND SPECIFICATIONS ARE THE PROPERTY OF EDAC INC., AND SHALL NOT BE REPRODUCED, OR COPIED OR USED AS THE BASIS FOR THE MANUFACTURE OR SALE OF APPARATUS WITHOUT WRITTEN PERMISSION.