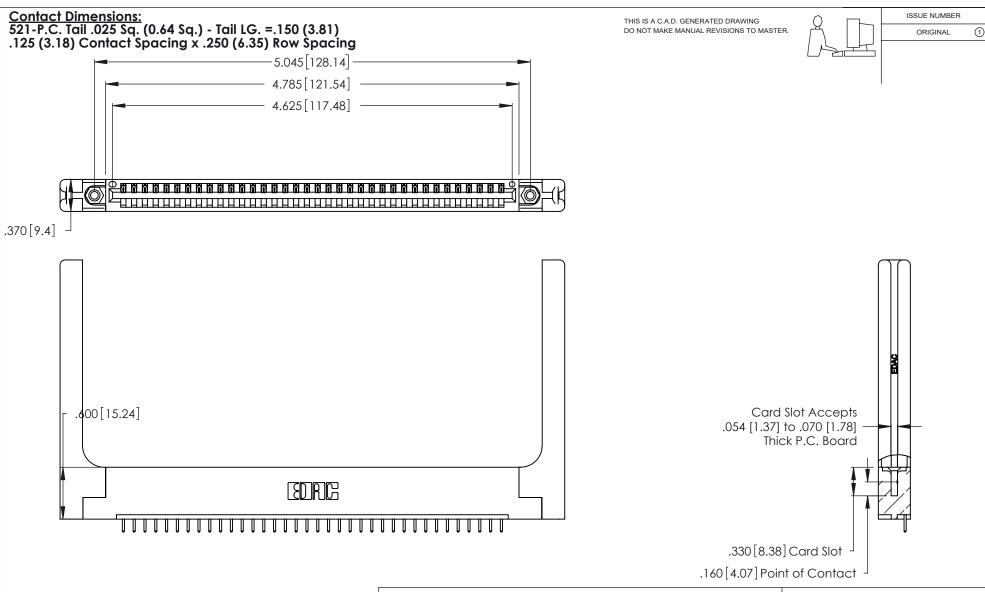

THIS IS A C.A.D. GENERATED DRAWING DO NOT MAKE MANUAL REVISIONS TO MASTER.

ISSUE NUMBER

ORIGINAL

1

**Contact Code 555** 

Contact Code 556

**Contact Code 558** 

**Contact Code 559** 

Contact Code 560

INSULATOR MATERIAL: THERMOPLASTIC POLYESTER, UL 94V-0 CONTACT MATERIAL; COPPER, NICKEL, TIN ALLOY CA-725 CONTACT PLATING: GOLD ON THE MATING AREA, TIN-LEAD

ON THE CONTACT TAILS, NICKEL UNDERPLATE

346/396 SERIES CARD EDGE CONNECTOR CONTACT CODE 555,556,558,559,560 DIMENSIONS

YOUR CONNECTION TO QUALITY & SERVICE

**EDAC INC** TORONTO, ONTARIO CANADA

THESE DRAWINGS AND SPECIFICATIONS ARE THE PROPERTY OF EDAC INC.,AND SHALL NOT BE REPRODUCED, OR COPIED OR USED AS THE BASIS FOR THE MANUFACTURE OR SALE OF APPARATUS WITHOUT WRITTEN PERMISSION.