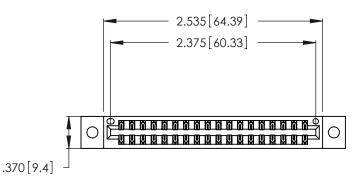

THIS IS A C.A.D. GENERATED DRAWING DO NOT MAKE MANUAL REVISIONS TO MASTER.

1

| 346/396 SERIES CARD EDGE CONNECTOR |
|------------------------------------|
| PART NUMBER: 346-036-521-202       |

**EDAC INC** TORONTO, ONTARIO CANADA

<u>Contact Dimensions:</u>
521-P.C. Tail .025 Sq. (0.64 Sq.) - Tail LG. =.150 (3.81)
.125 (3.18) Contact Spacing x .250 (6.35) Row Spacing

- INSULATOR MATERIAL: THERMOPLASTIC POLYESTER, UL 94V-0 CONTACT MATERIAL; COPPER, NICKEL, TIN ALLOY CA-725
- CONTACT PLATING: GOLD ON THE MATING AREA, TIN-LEAD ON THE CONTACT TAILS, NICKEL UNDERPLATE