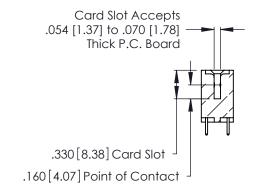

**Contact Code 560** 

INSULATOR MATERIAL: THERMOPLASTIC POLYESTER, UL 94V-0 CONTACT MATERIAL; COPPER, NICKEL, TIN ALLOY CA-725 CONTACT PLATING: GOLD ON THE MATING AREA, TIN-LEAD

ON THE CONTACT TAILS, NICKEL UNDERPLATE

346/396 SERIES CARD EDGE CONNECTOR CONTACT CODE 555,556,558,559,560 DIMENSIONS

YOUR CONNECTION TO QUALITY & SERVICE

**EDAC INC** TORONTO, ONTARIO CANADA

THESE DRAWINGS AND SPECIFICATIONS ARE THE PROPERTY OF EDAC INC.,AND SHALL NOT BE REPRODUCED, OR COPIED OR USED AS THE BASIS FOR THE MANUFACTURE OR SALE OF APPARATUS WITHOUT WRITTEN PERMISSION.