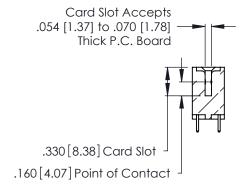

THIS IS A C.A.D. GENERATED DRAWING DO NOT MAKE MANUAL REVISIONS TO MASTER.

ISSUE NUMBER

ORIGINAL

1

**Contact Code 555** 

Contact Code 556

**Contact Code 558** 

**Contact Code 559** 

Contact Code 560

INSULATOR MATERIAL: THERMOPLASTIC POLYESTER, UL 94V-0 CONTACT MATERIAL; COPPER, NICKEL, TIN ALLOY CA-725 CONTACT PLATING: GOLD ON THE MATING AREA, TIN-LEAD

ON THE CONTACT TAILS, NICKEL UNDERPLATE

346/396 SERIES CARD EDGE CONNECTOR CONTACT CODE 555,556,558,559,560 DIMENSIONS

YOUR CONNECTION TO QUALITY & SERVICE

**EDAC INC** TORONTO, ONTARIO CANADA

THESE DRAWINGS AND SPECIFICATIONS ARE THE PROPERTY OF EDAC INC.,AND SHALL NOT BE REPRODUCED, OR COPIED OR USED AS THE BASIS FOR THE MANUFACTURE OR SALE OF APPARATUS WITHOUT WRITTEN PERMISSION.

| <b>.</b> | ACAD REFERENCE NO. | 346-ENG-MASTER   |  |
|----------|--------------------|------------------|--|
|          | DRAWN: J.LEE       | DATE: APR. 22/09 |  |
|          | CHECKED:           | DATE:            |  |
|          | SCALE: 1:1         | SHEET 2 OF 2     |  |
|          | DRAWING NUMBER     | ISSUE            |  |
|          | 346-ENG-MASTER     | 1                |  |