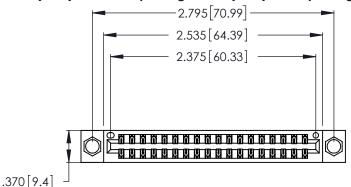

THIS IS A C.A.D. GENERATED DRAWING DO NOT MAKE MANUAL REVISIONS TO MASTER.

346/396 SERIES CARD EDGE CONNECTOR PART NUMBER: 346-036-521-204

**EDAC INC** TORONTO, ONTARIO CANADA

THESE DRAWINGS AND SPECIFICATIONS ARE THE PROPERTY OF EDAC INC.,AND SHALL NOT BE REPRODUCED, OR COPIED OR USED AS THE BASIS FOR THE MANUFACTURE OR SALE OF APPARATUS WITHOUT WRITTEN PERMISSION.

|  | ACAD REFERENCE NO. |       | 346-ENG-MASTER |           |
|--|--------------------|-------|----------------|-----------|
|  | DRAWN:             | J.LEE | DATE: A        | PR. 22/09 |
|  | CHECKED:           |       | DATE:          |           |
|  | SCALE:             | N.T.S | SHEET          | OF 2      |
|  | DRAWING NUMBER     |       | ISSUE          |           |
|  | 346-ENG-MASTER     |       |                | 1         |