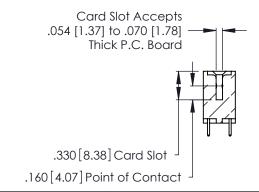

**Contact Code 560** 

INSULATOR MATERIAL: THERMOPLASTIC POLYESTER, UL 94V-0 CONTACT MATERIAL; COPPER, NICKEL, TIN ALLOY CA-725 CONTACT PLATING: GOLD ON THE MATING AREA, TIN-LEAD

ON THE CONTACT TAILS, NICKEL UNDERPLATE

346/396 SERIES CARD EDGE CONNECTOR CONTACT CODE 555,556,558,559,560 DIMENSIONS

YOUR CONNECTION TO QUALITY & SERVICE

**EDAC INC** TORONTO, ONTARIO CANADA

THESE DRAWINGS AND SPECIFICATIONS ARE THE PROPERTY OF EDAC INC.,AND SHALL NOT BE REPRODUCED, OR COPIED OR USED AS THE BASIS FOR THE MANUFACTURE OR SALE OF APPARATUS WITHOUT WRITTEN PERMISSION.