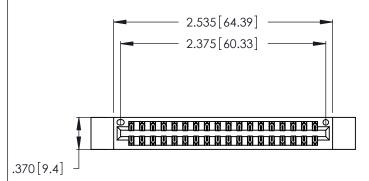

<u>Contact Dimensions:</u>
521-P.C. Tail .025 Sq. (0.64 Sq.) - Tail LG. =.150 (3.81)
.125 (3.18) Contact Spacing x .250 (6.35) Row Spacing

- INSULATOR MATERIAL: THERMOPLASTIC POLYESTER, UL 94V-0 CONTACT MATERIAL; COPPER, NICKEL, TIN ALLOY CA-725
- CONTACT PLATING: GOLD ON THE MATING AREA, TIN-LEAD ON THE CONTACT TAILS, NICKEL UNDERPLATE

THIS IS A C.A.D. GENERATED DRAWING DO NOT MAKE MANUAL REVISIONS TO MASTER.

1

| 346/396 SERIES CARD EDGE CONNECTOR |
|------------------------------------|
| PART NUMBER: 346-036-521-212       |

**EDAC INC** TORONTO, ONTARIO CANADA