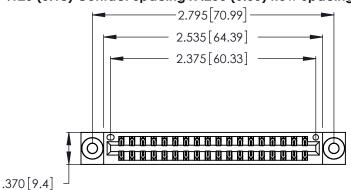

<u>Contact Dimensions:</u>
522-P.C. Tail .025 Sq. (0.64 Sq.) - Tail LG. = .440 (11.18)
.125 (3.18) Contact Spacing x .250 (6.35) Row Spacing

- INSULATOR MATERIAL: THERMOPLASTIC POLYESTER, UL 94V-0 CONTACT MATERIAL; COPPER, NICKEL, TIN ALLOY CA-725
- CONTACT PLATING: GOLD ON THE MATING AREA, TIN-LEAD ON THE CONTACT TAILS, NICKEL UNDERPLATE

THIS IS A C.A.D. GENERATED DRAWING DO NOT MAKE MANUAL REVISIONS TO MASTER.

346/396 SERIES CARD EDGE CONNECTOR PART NUMBER: 346-036-522-203

**EDAC INC** TORONTO, ONTARIO CANADA

THESE DRAWINGS AND SPECIFICATIONS ARE THE PROPERTY OF EDAC INC., AND SHALL NOT BE REPRODUCED, OR COPIED OR USED AS THE BASIS FOR THE MANUFACTURE OR SALE OF APPARATUS WITHOUT WRITTEN PERMISSION.