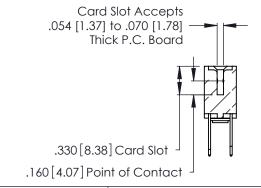

THIS IS A C.A.D. GENERATED DRAWING DO NOT MAKE MANUAL REVISIONS TO MASTER.

ISSUE NUMBER

ORIGINAL

1

**Contact Code 555** 

Contact Code 556

**Contact Code 558** 

**Contact Code 559** 

Contact Code 560

INSULATOR MATERIAL: THERMOPLASTIC POLYESTER, UL 94V-0 CONTACT MATERIAL; COPPER, NICKEL, TIN ALLOY CA-725 CONTACT PLATING: GOLD ON THE MATING AREA, TIN-LEAD

ON THE CONTACT TAILS, NICKEL UNDERPLATE