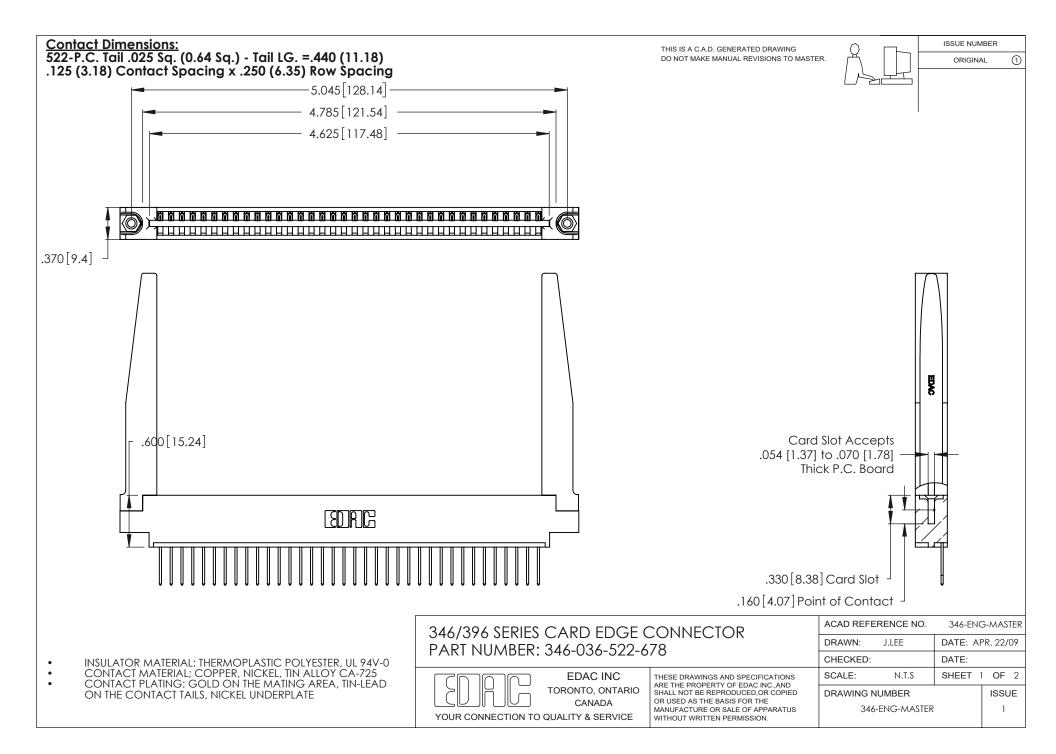

THIS IS A C.A.D. GENERATED DRAWING DO NOT MAKE MANUAL REVISIONS TO MASTER.

ISSUE NUMBER

ORIGINAL

1

**Contact Code 555** 

Contact Code 556

**Contact Code 558** 

**Contact Code 559** 

Contact Code 560

INSULATOR MATERIAL: THERMOPLASTIC POLYESTER, UL 94V-0 CONTACT MATERIAL; COPPER, NICKEL, TIN ALLOY CA-725 CONTACT PLATING: GOLD ON THE MATING AREA, TIN-LEAD

ON THE CONTACT TAILS, NICKEL UNDERPLATE

346/396 SERIES CARD EDGE CONNECTOR CONTACT CODE 555,556,558,559,560 DIMENSIONS

YOUR CONNECTION TO QUALITY & SERVICE

**EDAC INC** TORONTO, ONTARIO CANADA

THESE DRAWINGS AND SPECIFICATIONS ARE THE PROPERTY OF EDAC INC.,AND SHALL NOT BE REPRODUCED, OR COPIED OR USED AS THE BASIS FOR THE MANUFACTURE OR SALE OF APPARATUS WITHOUT WRITTEN PERMISSION.