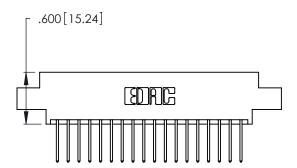

THIS IS A C.A.D. GENERATED DRAWING DO NOT MAKE MANUAL REVISIONS TO MASTER.

ISSUE NUMBER ORIGINAL 1

Card Slot Accepts .054 [1.37] to .070 [1.78] Thick P.C. Board

346/396 SERIES CARD EDGE CONNECTOR PART NUMBER: 346-036-522-807

346/396 SERIES CARD EDGE CONNECTOR CONTACT CODE 555,556,558,559,560 DIMENSIONS

YOUR CONNECTION TO QUALITY & SERVICE

**EDAC INC** TORONTO, ONTARIO CANADA

THESE DRAWINGS AND SPECIFICATIONS ARE THE PROPERTY OF EDAC INC.,AND SHALL NOT BE REPRODUCED, OR COPIED OR USED AS THE BASIS FOR THE MANUFACTURE OR SALE OF APPARATUS WITHOUT WRITTEN PERMISSION.