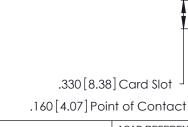

THIS IS A C.A.D. GENERATED DRAWING DO NOT MAKE MANUAL REVISIONS TO MASTER.

ISSUE NUMBER ORIGINAL 1

Card Slot Accepts .054 [1.37] to .070 [1.78] Thick P.C. Board

346/396 SERIES CARD EDGE CONNECTOR PART NUMBER: 346-036-522-807