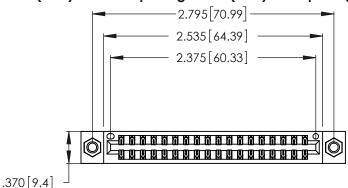

<u>Contact Dimensions:</u>
522-P.C. Tail .025 Sq. (0.64 Sq.) - Tail LG. = .440 (11.18)
.125 (3.18) Contact Spacing x .250 (6.35) Row Spacing

- INSULATOR MATERIAL: THERMOPLASTIC POLYESTER, UL 94V-0 CONTACT MATERIAL; COPPER, NICKEL, TIN ALLOY CA-725
- CONTACT PLATING: GOLD ON THE MATING AREA, TIN-LEAD ON THE CONTACT TAILS, NICKEL UNDERPLATE

THIS IS A C.A.D. GENERATED DRAWING DO NOT MAKE MANUAL REVISIONS TO MASTER.

ISSUE NUMBER ORIGINAL 1

Card Slot Accepts .054 [1.37] to .070 [1.78] Thick P.C. Board

346/396 SERIES CARD EDGE CONNECTOR PART NUMBER: 346-036-522-807