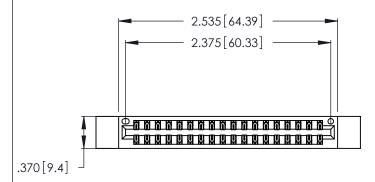

<u>Contact Dimensions:</u>
522-P.C. Tail .025 Sq. (0.64 Sq.) - Tail LG. =.440 (11.18)
.125 (3.18) Contact Spacing x .250 (6.35) Row Spacing

- INSULATOR MATERIAL: THERMOPLASTIC POLYESTER, UL 94V-0 CONTACT MATERIAL; COPPER, NICKEL, TIN ALLOY CA-725
- CONTACT PLATING: GOLD ON THE MATING AREA, TIN-LEAD ON THE CONTACT TAILS, NICKEL UNDERPLATE

THIS IS A C.A.D. GENERATED DRAWING DO NOT MAKE MANUAL REVISIONS TO MASTER.

1

346/396 SERIES CARD EDGE CONNECTOR PART NUMBER: 346-036-522-812

**EDAC INC** TORONTO, ONTARIO CANADA

THESE DRAWINGS AND SPECIFICATIONS ARE THE PROPERTY OF EDAC INC., AND SHALL NOT BE REPRODUCED, OR COPIED OR USED AS THE BASIS FOR THE MANUFACTURE OR SALE OF APPARATUS WITHOUT WRITTEN PERMISSION.