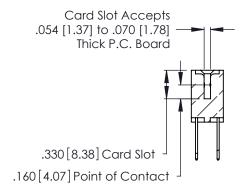

THIS IS A C.A.D. GENERATED DRAWING DO NOT MAKE MANUAL REVISIONS TO MASTER.

ISSUE NUMBER

ORIGINAL

1

**Contact Code 555** 

Contact Code 556

**Contact Code 558** 

**Contact Code 559** 

Contact Code 560

INSULATOR MATERIAL: THERMOPLASTIC POLYESTER, UL 94V-0 CONTACT MATERIAL; COPPER, NICKEL, TIN ALLOY CA-725 CONTACT PLATING: GOLD ON THE MATING AREA, TIN-LEAD

ON THE CONTACT TAILS, NICKEL UNDERPLATE

346/396 SERIES CARD EDGE CONNECTOR CONTACT CODE 555,556,558,559,560 DIMENSIONS

YOUR CONNECTION TO QUALITY & SERVICE

**EDAC INC** TORONTO, ONTARIO CANADA

THESE DRAWINGS AND SPECIFICATIONS ARE THE PROPERTY OF EDAC INC.,AND SHALL NOT BE REPRODUCED, OR COPIED OR USED AS THE BASIS FOR THE MANUFACTURE OR SALE OF APPARATUS WITHOUT WRITTEN PERMISSION.