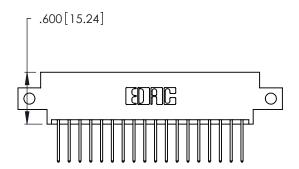

THIS IS A C.A.D. GENERATED DRAWING DO NOT MAKE MANUAL REVISIONS TO MASTER.

1

346/396 SERIES CARD EDGE CONNECTOR PART NUMBER: 346-036-522-812

**EDAC INC** TORONTO, ONTARIO CANADA

THESE DRAWINGS AND SPECIFICATIONS ARE THE PROPERTY OF EDAC INC., AND SHALL NOT BE REPRODUCED, OR COPIED OR USED AS THE BASIS FOR THE MANUFACTURE OR SALE OF APPARATUS WITHOUT WRITTEN PERMISSION.

<u>Contact Dimensions:</u>
522-P.C. Tail .025 Sq. (0.64 Sq.) - Tail LG. =.440 (11.18)
.125 (3.18) Contact Spacing x .250 (6.35) Row Spacing

- INSULATOR MATERIAL: THERMOPLASTIC POLYESTER, UL 94V-0 CONTACT MATERIAL; COPPER, NICKEL, TIN ALLOY CA-725
- CONTACT PLATING: GOLD ON THE MATING AREA, TIN-LEAD ON THE CONTACT TAILS, NICKEL UNDERPLATE