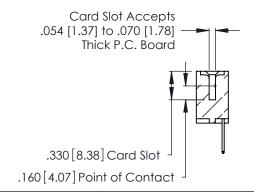

<u>Contact Dimensions:</u>
526-P.C. Tail .018 Sq. (0.46 Sq.) - Tail LG. =.350 (8.89)
.125 (3.18) Contact Spacing x .250 (6.35) Row Spacing

THIS IS A C.A.D. GENERATED DRAWING DO NOT MAKE MANUAL REVISIONS TO MASTER.

- INSULATOR MATERIAL: THERMOPLASTIC POLYESTER, UL 94V-0 CONTACT MATERIAL; COPPER, NICKEL, TIN ALLOY CA-725
- CONTACT PLATING: GOLD ON THE MATING AREA, TIN-LEAD ON THE CONTACT TAILS, NICKEL UNDERPLATE

346/396 SERIES CARD EDGE CONNECTOR PART NUMBER: 346-036-526-112