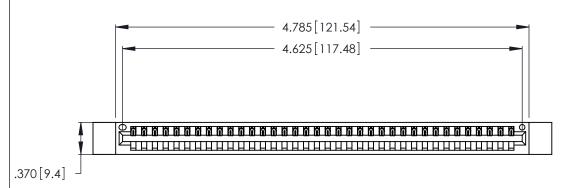

<u>Contact Dimensions:</u>
526-P.C. Tail .018 Sq. (0.46 Sq.) - Tail LG. =.350 (8.89)
.125 (3.18) Contact Spacing x .250 (6.35) Row Spacing

THIS IS A C.A.D. GENERATED DRAWING DO NOT MAKE MANUAL REVISIONS TO MASTER.

- INSULATOR MATERIAL: THERMOPLASTIC POLYESTER, UL 94V-0 CONTACT MATERIAL; COPPER, NICKEL, TIN ALLOY CA-725
- CONTACT PLATING: GOLD ON THE MATING AREA, TIN-LEAD ON THE CONTACT TAILS, NICKEL UNDERPLATE

346/396 SERIES CARD EDGE CONNECTOR PART NUMBER: 346-036-526-112