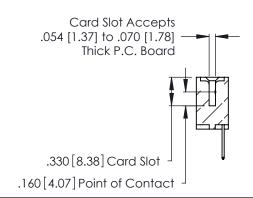

Contact Code 560

INSULATOR MATERIAL: THERMOPLASTIC POLYESTER, UL 94V-0 CONTACT MATERIAL; COPPER, NICKEL, TIN ALLOY CA-725 CONTACT PLATING: GOLD ON THE MATING AREA, TIN-LEAD

ON THE CONTACT TAILS, NICKEL UNDERPLATE

346/396 SERIES CARD EDGE CONNECTOR CONTACT CODE 555,556,558,559,560 DIMENSIONS

YOUR CONNECTION TO QUALITY & SERVICE

**EDAC INC** TORONTO, ONTARIO CANADA

THESE DRAWINGS AND SPECIFICATIONS ARE THE PROPERTY OF EDAC INC.,AND SHALL NOT BE REPRODUCED, OR COPIED OR USED AS THE BASIS FOR THE MANUFACTURE OR SALE OF APPARATUS WITHOUT WRITTEN PERMISSION.