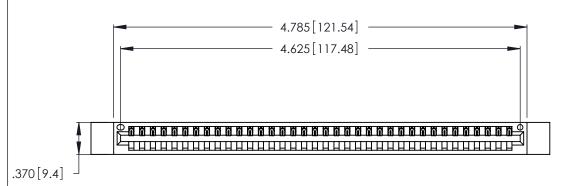

<u>Contact Dimensions:</u>
526-P.C. Tail .018 Sq. (0.46 Sq.) - Tail LG. =.350 (8.89)
.125 (3.18) Contact Spacing x .250 (6.35) Row Spacing

THIS IS A C.A.D. GENERATED DRAWING DO NOT MAKE MANUAL REVISIONS TO MASTER.

.600 [15.24] **EDING** 

- INSULATOR MATERIAL: THERMOPLASTIC POLYESTER, UL 94V-0 CONTACT MATERIAL; COPPER, NICKEL, TIN ALLOY CA-725
  - CONTACT PLATING: GOLD ON THE MATING AREA, TIN-LEAD ON THE CONTACT TAILS, NICKEL UNDERPLATE

| 346/396 SERIES CARD EDGE CONNECTOR |
|------------------------------------|
| PART NUMBER: 346-036-526-612       |

YOUR CONNECTION TO QUALITY & SERVICE

**EDAC INC** TORONTO, ONTARIO CANADA

THESE DRAWINGS AND SPECIFICATIONS ARE THE PROPERTY OF EDAC INC., AND SHALL NOT BE REPRODUCED, OR COPIED OR USED AS THE BASIS FOR THE MANUFACTURE OR SALE OF APPARATUS WITHOUT WRITTEN PERMISSION.