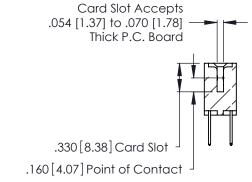

**Contact Code 560** 

INSULATOR MATERIAL: THERMOPLASTIC POLYESTER, UL 94V-0 CONTACT MATERIAL; COPPER, NICKEL, TIN ALLOY CA-725 CONTACT PLATING: GOLD ON THE MATING AREA, TIN-LEAD

ON THE CONTACT TAILS, NICKEL UNDERPLATE

346/396 SERIES CARD EDGE CONNECTOR CONTACT CODE 555,556,558,559,560 DIMENSIONS

YOUR CONNECTION TO QUALITY & SERVICE

**EDAC INC** TORONTO, ONTARIO CANADA

THESE DRAWINGS AND SPECIFICATIONS ARE THE PROPERTY OF EDAC INC.,AND SHALL NOT BE REPRODUCED, OR COPIED OR USED AS THE BASIS FOR THE MANUFACTURE OR SALE OF APPARATUS WITHOUT WRITTEN PERMISSION.