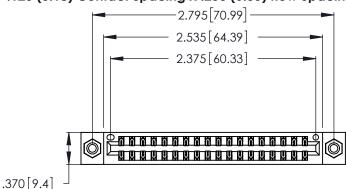

<u>Contact Dimensions:</u>
526-P.C. Tail .018 Sq. (0.46 Sq.) - Tail LG. =.350 (8.89)
.125 (3.18) Contact Spacing x .250 (6.35) Row Spacing

- INSULATOR MATERIAL: THERMOPLASTIC POLYESTER, UL 94V-0 CONTACT MATERIAL; COPPER, NICKEL, TIN ALLOY CA-725
- CONTACT PLATING: GOLD ON THE MATING AREA, TIN-LEAD ON THE CONTACT TAILS, NICKEL UNDERPLATE

THIS IS A C.A.D. GENERATED DRAWING DO NOT MAKE MANUAL REVISIONS TO MASTER.

1

| 346/39 | S SERIES CARD EDGE CONNECTO | R |
|--------|-----------------------------|---|
| PART 1 | UMBER: 346-036-526-808      |   |