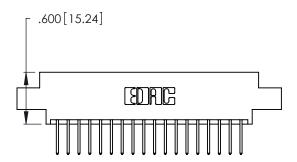

THIS IS A C.A.D. GENERATED DRAWING DO NOT MAKE MANUAL REVISIONS TO MASTER.

1

| 346/39 | S SERIES CARD EDGE CONNECTO | R |
|--------|-----------------------------|---|
| PART 1 | UMBER: 346-036-526-808      |   |