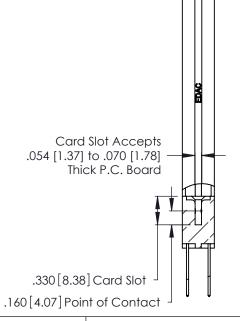

THIS IS A C.A.D. GENERATED DRAWING DO NOT MAKE MANUAL REVISIONS TO MASTER.

ISSUE NUMBER

ORIGINAL

1

**Contact Code 555** 

Contact Code 556

**Contact Code 558** 

**Contact Code 559** 

**Contact Code 560** 

INSULATOR MATERIAL: THERMOPLASTIC POLYESTER, UL 94V-0 CONTACT MATERIAL; COPPER, NICKEL, TIN ALLOY CA-725 CONTACT PLATING: GOLD ON THE MATING AREA, TIN-LEAD

ON THE CONTACT TAILS, NICKEL UNDERPLATE

346/396 SERIES CARD EDGE CONNECTOR CONTACT CODE 555,556,558,559,560 DIMENSIONS

YOUR CONNECTION TO QUALITY & SERVICE

**EDAC INC** TORONTO, ONTARIO CANADA

THESE DRAWINGS AND SPECIFICATIONS ARE THE PROPERTY OF EDAC INC.,AND SHALL NOT BE REPRODUCED, OR COPIED OR USED AS THE BASIS FOR THE MANUFACTURE OR SALE OF APPARATUS WITHOUT WRITTEN PERMISSION.