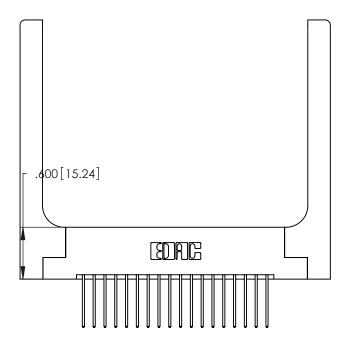

THIS IS A C.A.D. GENERATED DRAWING DO NOT MAKE MANUAL REVISIONS TO MASTER.

ISSUE NUMBER

ORIGINAL

1

346/396 SERIES CARD EDGE CONNECTOR PART NUMBER: 346-036-540-258

**EDAC INC** TORONTO, ONTARIO CANADA

THESE DRAWINGS AND SPECIFICATIONS ARE THE PROPERTY OF EDAC INC., AND SHALL NOT BE REPRODUCED, OR COPIED OR USED AS THE BASIS FOR THE MANUFACTURE OR SALE OF APPARATUS WITHOUT WRITTEN PERMISSION.