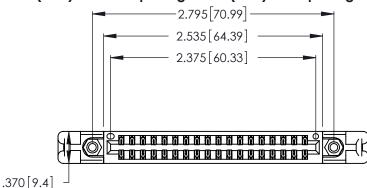

<u>Contact Dimensions:</u>
540-Wire Wrap .025 Sq. (0.64 Sq.) - Tail LG. =.560 (14.22) .125 (3.18) Contact Spacing x .250 (6.35) Row Spacing

- INSULATOR MATERIAL: THERMOPLASTIC POLYESTER, UL 94V-0 CONTACT MATERIAL; COPPER, NICKEL, TIN ALLOY CA-725
- CONTACT PLATING: GOLD ON THE MATING AREA, TIN-LEAD ON THE CONTACT TAILS, NICKEL UNDERPLATE

THIS IS A C.A.D. GENERATED DRAWING DO NOT MAKE MANUAL REVISIONS TO MASTER.

ISSUE NUMBER

ORIGINAL

1

346/396 SERIES CARD EDGE CONNECTOR PART NUMBER: 346-036-540-258

**EDAC INC** TORONTO, ONTARIO CANADA

THESE DRAWINGS AND SPECIFICATIONS ARE THE PROPERTY OF EDAC INC., AND SHALL NOT BE REPRODUCED, OR COPIED OR USED AS THE BASIS FOR THE MANUFACTURE OR SALE OF APPARATUS WITHOUT WRITTEN PERMISSION.