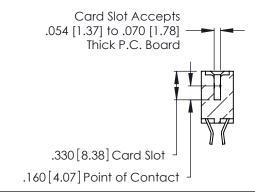

<u>Contact Dimensions:</u>
555-Extender Board Bend (Code 500 Contacts)
See Sheet 2 for Contact Code 555, 556, 558, 559, 560 Dimensions

.370 [9.4]

- INSULATOR MATERIAL: THERMOPLASTIC POLYESTER, UL 94V-0 CONTACT MATERIAL; COPPER, NICKEL, TIN\_ALLOY CA-725
- CONTACT PLATING: GOLD ON THE MATING AREA, TIN-LEAD ON THE CONTACT TAILS, NICKEL UNDERPLATE

**Contact Code 560** 

INSULATOR MATERIAL: THERMOPLASTIC POLYESTER, UL 94V-0 CONTACT MATERIAL; COPPER, NICKEL, TIN ALLOY CA-725 CONTACT PLATING: GOLD ON THE MATING AREA, TIN-LEAD

ON THE CONTACT TAILS, NICKEL UNDERPLATE