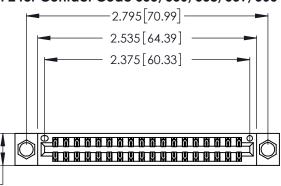

346/396 SERIES CARD EDGE CONNECTOR CONTACT CODE 555,556,558,559,560 DIMENSIONS

YOUR CONNECTION TO QUALITY & SERVICE

**EDAC INC** TORONTO, ONTARIO CANADA

THESE DRAWINGS AND SPECIFICATIONS ARE THE PROPERTY OF EDAC INC.,AND SHALL NOT BE REPRODUCED, OR COPIED OR USED AS THE BASIS FOR THE MANUFACTURE OR SALE OF APPARATUS WITHOUT WRITTEN PERMISSION.

<u>Contact Dimensions:</u>
555-Extender Board Bend (Code 500 Contacts)
See Sheet 2 for Contact Code 555, 556, 558, 559, 560 Dimensions

.370 [9.4]

- INSULATOR MATERIAL: THERMOPLASTIC POLYESTER, UL 94V-0 CONTACT MATERIAL; COPPER, NICKEL, TIN\_ALLOY CA-725
- CONTACT PLATING: GOLD ON THE MATING AREA, TIN-LEAD ON THE CONTACT TAILS, NICKEL UNDERPLATE