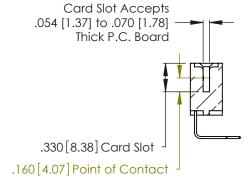

INSULATOR MATERIAL: THERMOPLASTIC POLYESTER, UL 94V-0 CONTACT MATERIAL; COPPER, NICKEL, TIN ALLOY CA-725

.370 [9.4]

CONTACT PLATING: GOLD ON THE MATING AREA, TIN-LEAD ON THE CONTACT TAILS, NICKEL UNDERPLATE

346/396 SERIES CARD EDGE CONNECTOR PART NUMBER: 346-036-558-107

YOUR CONNECTION TO QUALITY & SERVICE

**EDAC INC** TORONTO, ONTARIO CANADA

THESE DRAWINGS AND SPECIFICATIONS ARE THE PROPERTY OF EDAC INC.,AND SHALL NOT BE REPRODUCED, OR COPIED OR USED AS THE BASIS FOR THE MANUFACTURE OR SALE OF APPARATUS WITHOUT WRITTEN PERMISSION.