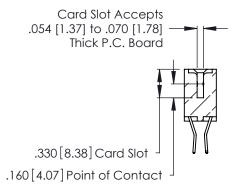

**Contact Code 560** 

INSULATOR MATERIAL: THERMOPLASTIC POLYESTER, UL 94V-0 CONTACT MATERIAL; COPPER, NICKEL, TIN ALLOY CA-725 CONTACT PLATING: GOLD ON THE MATING AREA, TIN-LEAD

ON THE CONTACT TAILS, NICKEL UNDERPLATE