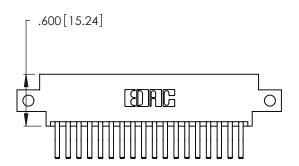

THIS IS A C.A.D. GENERATED DRAWING DO NOT MAKE MANUAL REVISIONS TO MASTER.

1

| 346/396 SERIES CARD EDGE CONNECTOR |
|------------------------------------|
| PART NUMBER: 346-036-560-812       |

**EDAC INC** TORONTO, ONTARIO CANADA