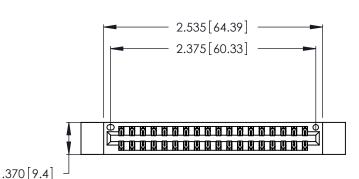

Contact Dimensions:
560-Extender Board Bend (Code 523 Contacts)
See Sheet 2 for Contact Code 555, 556, 558, 559, 560 Dimensions

- INSULATOR MATERIAL: THERMOPLASTIC POLYESTER, UL 94V-0 CONTACT MATERIAL; COPPER, NICKEL, TIN ALLOY CA-725
- CONTACT PLATING: GOLD ON THE MATING AREA, TIN-LEAD ON THE CONTACT TAILS, NICKEL UNDERPLATE

THIS IS A C.A.D. GENERATED DRAWING DO NOT MAKE MANUAL REVISIONS TO MASTER.

1

| 346/396 SERIES CARD EDGE CONNECTOR |
|------------------------------------|
| PART NUMBER: 346-036-560-812       |

**EDAC INC** TORONTO, ONTARIO CANADA