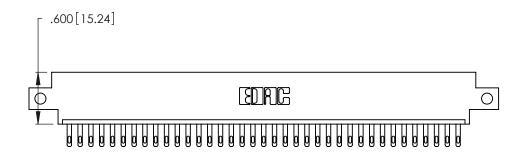

346/396 SERIES CARD EDGE CONNECTOR CONTACT CODE 555,556,558,559,560 DIMENSIONS

YOUR CONNECTION TO QUALITY & SERVICE

**EDAC INC** TORONTO, ONTARIO CANADA

THESE DRAWINGS AND SPECIFICATIONS ARE THE PROPERTY OF EDAC INC.,AND SHALL NOT BE REPRODUCED, OR COPIED OR USED AS THE BASIS FOR THE MANUFACTURE OR SALE OF APPARATUS WITHOUT WRITTEN PERMISSION.