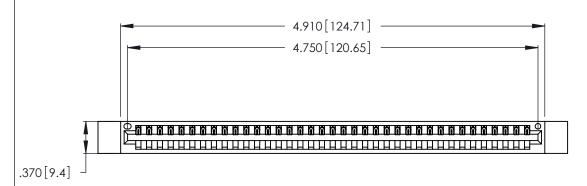

346/396 SERIES CARD EDGE CONNECTOR CONTACT CODE 555,556,558,559,560 DIMENSIONS

YOUR CONNECTION TO QUALITY & SERVICE

**EDAC INC** TORONTO, ONTARIO CANADA

THESE DRAWINGS AND SPECIFICATIONS ARE THE PROPERTY OF EDAC INC.,AND SHALL NOT BE REPRODUCED, OR COPIED OR USED AS THE BASIS FOR THE MANUFACTURE OR SALE OF APPARATUS WITHOUT WRITTEN PERMISSION.