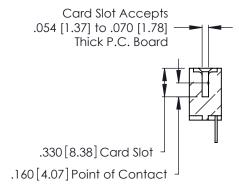

Contact Dimensions: 500-Wire Hole .050x.025 (1.27x0.64) - Tail LG. =.260 (6.60) .125 (3.18) Contact Spacing x .250 (6.35) Row Spacing

THIS IS A C.A.D. GENERATED DRAWING DO NOT MAKE MANUAL REVISIONS TO MASTER.