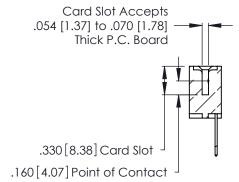

**Contact Code 560** 

INSULATOR MATERIAL: THERMOPLASTIC POLYESTER, UL 94V-0 CONTACT MATERIAL; COPPER, NICKEL, TIN ALLOY CA-725 CONTACT PLATING: GOLD ON THE MATING AREA, TIN-LEAD

ON THE CONTACT TAILS, NICKEL UNDERPLATE