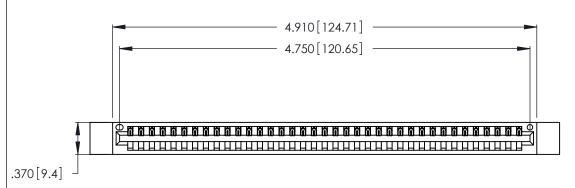

<u>Contact Dimensions:</u>
522-P.C. Tail .025 Sq. (0.64 Sq.) - Tail LG. =.440 (11.18)
.125 (3.18) Contact Spacing x .250 (6.35) Row Spacing

THIS IS A C.A.D. GENERATED DRAWING DO NOT MAKE MANUAL REVISIONS TO MASTER.

- INSULATOR MATERIAL: THERMOPLASTIC POLYESTER, UL 94V-0 CONTACT MATERIAL; COPPER, NICKEL, TIN ALLOY CA-725
- CONTACT PLATING: GOLD ON THE MATING AREA, TIN-LEAD ON THE CONTACT TAILS, NICKEL UNDERPLATE

346/396 SERIES CARD EDGE CONNECTOR PART NUMBER: 346-037-522-612