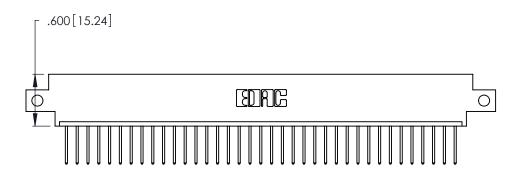

<u>Contact Dimensions:</u>
522-P.C. Tail .025 Sq. (0.64 Sq.) - Tail LG. =.440 (11.18)
.125 (3.18) Contact Spacing x .250 (6.35) Row Spacing

THIS IS A C.A.D. GENERATED DRAWING DO NOT MAKE MANUAL REVISIONS TO MASTER.

- INSULATOR MATERIAL: THERMOPLASTIC POLYESTER, UL 94V-0 CONTACT MATERIAL; COPPER, NICKEL, TIN ALLOY CA-725
- CONTACT PLATING: GOLD ON THE MATING AREA, TIN-LEAD ON THE CONTACT TAILS, NICKEL UNDERPLATE

346/396 SERIES CARD EDGE CONNECTOR PART NUMBER: 346-037-522-612