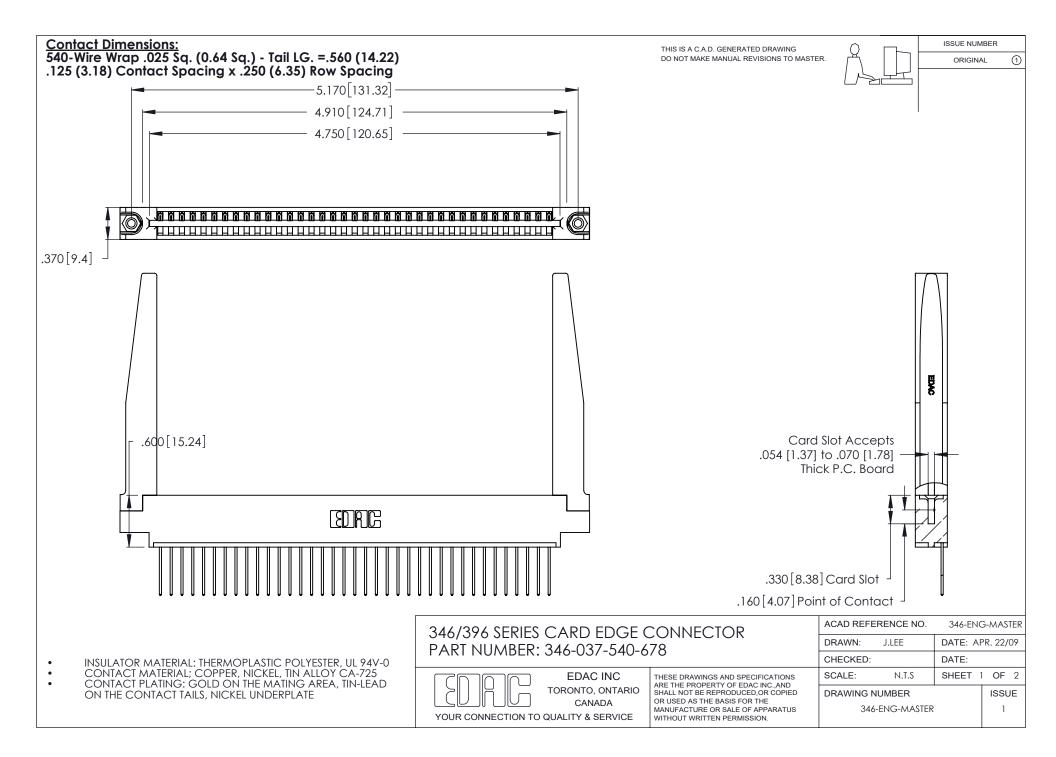

THIS IS A C.A.D. GENERATED DRAWING DO NOT MAKE MANUAL REVISIONS TO MASTER.

ISSUE NUMBER

ORIGINAL

1

**Contact Code 555** 

Contact Code 556

**Contact Code 558** 

**Contact Code 559** 

Contact Code 560

INSULATOR MATERIAL: THERMOPLASTIC POLYESTER, UL 94V-0 CONTACT MATERIAL; COPPER, NICKEL, TIN ALLOY CA-725 CONTACT PLATING: GOLD ON THE MATING AREA, TIN-LEAD

ON THE CONTACT TAILS, NICKEL UNDERPLATE

346/396 SERIES CARD EDGE CONNECTOR CONTACT CODE 555,556,558,559,560 DIMENSIONS

YOUR CONNECTION TO QUALITY & SERVICE

**EDAC INC** TORONTO, ONTARIO CANADA

THESE DRAWINGS AND SPECIFICATIONS ARE THE PROPERTY OF EDAC INC.,AND SHALL NOT BE REPRODUCED, OR COPIED OR USED AS THE BASIS FOR THE MANUFACTURE OR SALE OF APPARATUS WITHOUT WRITTEN PERMISSION.