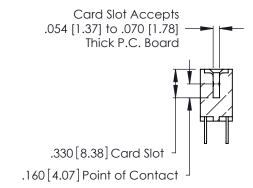

THIS IS A C.A.D. GENERATED DRAWING DO NOT MAKE MANUAL REVISIONS TO MASTER.

Contact Code 556

ISSUE NUMBER

ORIGINAL

(1)

**Contact Code 555** 

.045(1.14) to .060(1.52) Between Tails .125(3.18) to .210(5.33) **Outside Tails** 

.165 [4.19] .375 [9.54]

**Contact Code 558** 

**Contact Code 559** 

Contact Code 560

INSULATOR MATERIAL: THERMOPLASTIC POLYESTER, UL 94V-0 CONTACT MATERIAL; COPPER, NICKEL, TIN ALLOY CA-725 CONTACT PLATING: GOLD ON THE MATING AREA, TIN-LEAD ON THE CONTACT TAILS, NICKEL UNDERPLATE