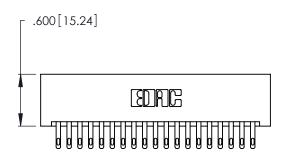

THIS IS A C.A.D. GENERATED DRAWING DO NOT MAKE MANUAL REVISIONS TO MASTER.

| 346/396 SERIES CARD EDGE CONNECTOR |
|------------------------------------|
| PART NUMBER: 346-038-500-201       |

**EDAC INC** TORONTO, ONTARIO CANADA