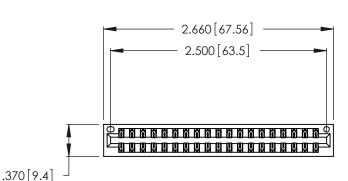

Contact Dimensions: 500-Wire Hole .050x.025 (1.27x0.64) - Tail LG. =.260 (6.60) .125 (3.18) Contact Spacing x .250 (6.35) Row Spacing

- INSULATOR MATERIAL: THERMOPLASTIC POLYESTER, UL 94V-0 CONTACT MATERIAL; COPPER, NICKEL, TIN\_ALLOY CA-725
- CONTACT PLATING: GOLD ON THE MATING AREA, TIN-LEAD ON THE CONTACT TAILS, NICKEL UNDERPLATE