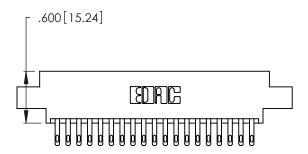

THIS IS A C.A.D. GENERATED DRAWING DO NOT MAKE MANUAL REVISIONS TO MASTER.

| 346/396 SERIES CARD EDGE CONNECTOR |
|------------------------------------|
| PART NUMBER: 346-038-500-807       |

**EDAC INC** TORONTO, ONTARIO CANADA

THESE DRAWINGS AND SPECIFICATIONS ARE THE PROPERTY OF EDAC INC., AND SHALL NOT BE REPRODUCED, OR COPIED OR USED AS THE BASIS FOR THE MANUFACTURE OR SALE OF APPARATUS WITHOUT WRITTEN PERMISSION.

| ACAD REFERENCE NO. | 346-ENG-MASTER   |
|--------------------|------------------|
| DRAWN: J.LEE       | DATE: APR. 22/09 |
| CHECKED:           | DATE:            |
| SCALE: N.T.S       | SHEET 1 OF 2     |
| DRAWING NUMBER     | ISSUE            |
| 346-ENG-MASTER     | 1                |