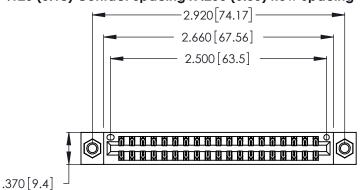

Contact Dimensions: 500-Wire Hole .050x.025 (1.27x0.64) - Tail LG. =.260 (6.60) .125 (3.18) Contact Spacing x .250 (6.35) Row Spacing

- INSULATOR MATERIAL: THERMOPLASTIC POLYESTER, UL 94V-0 CONTACT MATERIAL; COPPER, NICKEL, TIN\_ALLOY CA-725
- CONTACT PLATING: GOLD ON THE MATING AREA, TIN-LEAD ON THE CONTACT TAILS, NICKEL UNDERPLATE

THIS IS A C.A.D. GENERATED DRAWING DO NOT MAKE MANUAL REVISIONS TO MASTER.

| 346/396 SERIES CARD EDGE CONNECTOR |
|------------------------------------|
| PART NUMBER: 346-038-500-807       |

**EDAC INC** TORONTO, ONTARIO CANADA

THESE DRAWINGS AND SPECIFICATIONS ARE THE PROPERTY OF EDAC INC., AND SHALL NOT BE REPRODUCED, OR COPIED OR USED AS THE BASIS FOR THE MANUFACTURE OR SALE OF APPARATUS WITHOUT WRITTEN PERMISSION.

| ACAD REFERENCE NO. | 346-ENG-MASTER   |
|--------------------|------------------|
| DRAWN: J.LEE       | DATE: APR. 22/09 |
| CHECKED:           | DATE:            |
| SCALE: N.T.S       | SHEET 1 OF 2     |
| DRAWING NUMBER     | ISSUE            |
| 346-ENG-MASTER     | 1                |