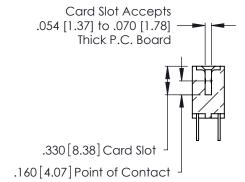

THIS IS A C.A.D. GENERATED DRAWING DO NOT MAKE MANUAL REVISIONS TO MASTER.

ISSUE NUMBER

ORIGINAL

1

**Contact Code 555** 

Contact Code 556

**Contact Code 558** 

**Contact Code 559** 

**Contact Code 560** 

INSULATOR MATERIAL: THERMOPLASTIC POLYESTER, UL 94V-0 CONTACT MATERIAL; COPPER, NICKEL, TIN ALLOY CA-725 CONTACT PLATING: GOLD ON THE MATING AREA, TIN-LEAD

ON THE CONTACT TAILS, NICKEL UNDERPLATE

346/396 SERIES CARD EDGE CONNECTOR CONTACT CODE 555,556,558,559,560 DIMENSIONS

YOUR CONNECTION TO QUALITY & SERVICE

**EDAC INC** TORONTO, ONTARIO CANADA

THESE DRAWINGS AND SPECIFICATIONS ARE THE PROPERTY OF EDAC INC.,AND SHALL NOT BE REPRODUCED, OR COPIED OR USED AS THE BASIS FOR THE MANUFACTURE OR SALE OF APPARATUS WITHOUT WRITTEN PERMISSION.