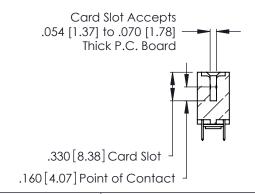

THIS IS A C.A.D. GENERATED DRAWING DO NOT MAKE MANUAL REVISIONS TO MASTER.

ISSUE NUMBER

ORIGINAL

1

**Contact Code 555** 

Contact Code 556

**Contact Code 558** 

**Contact Code 559** 

**Contact Code 560** 

INSULATOR MATERIAL: THERMOPLASTIC POLYESTER, UL 94V-0 CONTACT MATERIAL; COPPER, NICKEL, TIN ALLOY CA-725 CONTACT PLATING: GOLD ON THE MATING AREA, TIN-LEAD

ON THE CONTACT TAILS, NICKEL UNDERPLATE