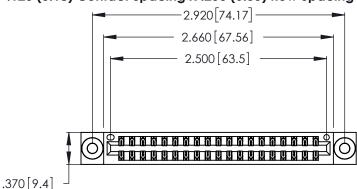

<u>Contact Dimensions:</u>
520-P.C. Tail .030x.018 (0.76x0.46) - Tail LG. = .175 (4.45) .125 (3.18) Contact Spacing x .250 (6.35) Row Spacing

- INSULATOR MATERIAL: THERMOPLASTIC POLYESTER, UL 94V-0 CONTACT MATERIAL; COPPER, NICKEL, TIN ALLOY CA-725
- CONTACT PLATING: GOLD ON THE MATING AREA, TIN-LEAD ON THE CONTACT TAILS, NICKEL UNDERPLATE

THIS IS A C.A.D. GENERATED DRAWING DO NOT MAKE MANUAL REVISIONS TO MASTER.

1

346/396 SERIES CARD EDGE CONNECTOR PART NUMBER: 346-038-520-203

**EDAC INC** TORONTO, ONTARIO CANADA

THESE DRAWINGS AND SPECIFICATIONS ARE THE PROPERTY OF EDAC INC., AND SHALL NOT BE REPRODUCED, OR COPIED OR USED AS THE BASIS FOR THE MANUFACTURE OR SALE OF APPARATUS WITHOUT WRITTEN PERMISSION.