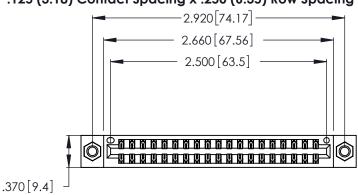

<u>Contact Dimensions:</u>
520-P.C. Tail .030x.018 (0.76x0.46) - Tail LG. = .175 (4.45) .125 (3.18) Contact Spacing x .250 (6.35) Row Spacing

- INSULATOR MATERIAL: THERMOPLASTIC POLYESTER, UL 94V-0 CONTACT MATERIAL; COPPER, NICKEL, TIN ALLOY CA-725
- CONTACT PLATING: GOLD ON THE MATING AREA, TIN-LEAD ON THE CONTACT TAILS, NICKEL UNDERPLATE

THIS IS A C.A.D. GENERATED DRAWING DO NOT MAKE MANUAL REVISIONS TO MASTER.

| 346/396 SERIES CARD EDGE CONNECTOR |
|------------------------------------|
| PART NUMBER: 346-038-520-807       |

**EDAC INC** TORONTO, ONTARIO CANADA