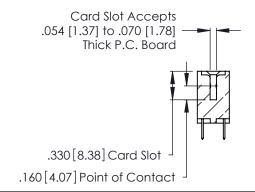

**Contact Code 560** 

INSULATOR MATERIAL: THERMOPLASTIC POLYESTER, UL 94V-0 CONTACT MATERIAL; COPPER, NICKEL, TIN ALLOY CA-725 CONTACT PLATING: GOLD ON THE MATING AREA, TIN-LEAD

ON THE CONTACT TAILS, NICKEL UNDERPLATE

346/396 SERIES CARD EDGE CONNECTOR CONTACT CODE 555,556,558,559,560 DIMENSIONS

YOUR CONNECTION TO QUALITY & SERVICE

**EDAC INC** TORONTO, ONTARIO CANADA

THESE DRAWINGS AND SPECIFICATIONS ARE THE PROPERTY OF EDAC INC.,AND SHALL NOT BE REPRODUCED, OR COPIED OR USED AS THE BASIS FOR THE MANUFACTURE OR SALE OF APPARATUS WITHOUT WRITTEN PERMISSION.