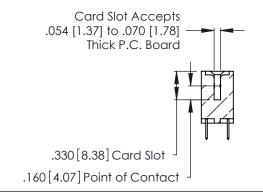

THIS IS A C.A.D. GENERATED DRAWING DO NOT MAKE MANUAL REVISIONS TO MASTER.

ISSUE NUMBER

ORIGINAL

1

**Contact Code 555** 

Contact Code 556

**Contact Code 558** 

**Contact Code 559** 

Contact Code 560

INSULATOR MATERIAL: THERMOPLASTIC POLYESTER, UL 94V-0 CONTACT MATERIAL; COPPER, NICKEL, TIN ALLOY CA-725 CONTACT PLATING: GOLD ON THE MATING AREA, TIN-LEAD

ON THE CONTACT TAILS, NICKEL UNDERPLATE

346/396 SERIES CARD EDGE CONNECTOR CONTACT CODE 555,556,558,559,560 DIMENSIONS

YOUR CONNECTION TO QUALITY & SERVICE

**EDAC INC** TORONTO, ONTARIO CANADA

THESE DRAWINGS AND SPECIFICATIONS ARE THE PROPERTY OF EDAC INC.,AND SHALL NOT BE REPRODUCED, OR COPIED OR USED AS THE BASIS FOR THE MANUFACTURE OR SALE OF APPARATUS WITHOUT WRITTEN PERMISSION.