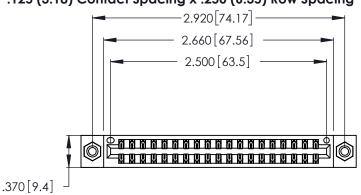

<u>Contact Dimensions:</u>
520-P.C. Tail .030x.018 (0.76x0.46) - Tail LG. = .175 (4.45) .125 (3.18) Contact Spacing x .250 (6.35) Row Spacing

- INSULATOR MATERIAL: THERMOPLASTIC POLYESTER, UL 94V-0 CONTACT MATERIAL; COPPER, NICKEL, TIN ALLOY CA-725
- CONTACT PLATING: GOLD ON THE MATING AREA, TIN-LEAD ON THE CONTACT TAILS, NICKEL UNDERPLATE

THIS IS A C.A.D. GENERATED DRAWING DO NOT MAKE MANUAL REVISIONS TO MASTER.

| 346/396 SERIES CARD EDGE CONNECTOR |
|------------------------------------|
| PART NUMBER: 346-038-520-808       |

**EDAC INC** TORONTO, ONTARIO CANADA