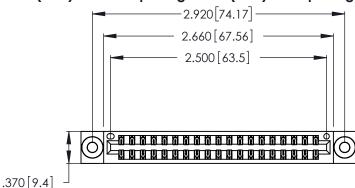

Contact Dimensions: 521-P.C. Tail .025 Sq. (0.64 Sq.) - Tail LG. =.150 (3.81) .125 (3.18) Contact Spacing x .250 (6.35) Row Spacing

- INSULATOR MATERIAL: THERMOPLASTIC POLYESTER, UL 94V-0 CONTACT MATERIAL; COPPER, NICKEL, TIN\_ALLOY CA-725
- CONTACT PLATING: GOLD ON THE MATING AREA, TIN-LEAD ON THE CONTACT TAILS, NICKEL UNDERPLATE

THIS IS A C.A.D. GENERATED DRAWING DO NOT MAKE MANUAL REVISIONS TO MASTER.

| 346/396 SERIES CARD EDGE CONNECTOR |
|------------------------------------|
| PART NUMBER: 346-038-521-203       |

**EDAC INC** TORONTO, ONTARIO CANADA