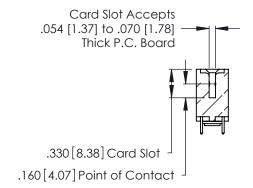

**Contact Code 560** 

INSULATOR MATERIAL: THERMOPLASTIC POLYESTER, UL 94V-0 CONTACT MATERIAL; COPPER, NICKEL, TIN ALLOY CA-725 CONTACT PLATING: GOLD ON THE MATING AREA, TIN-LEAD

ON THE CONTACT TAILS, NICKEL UNDERPLATE

346/396 SERIES CARD EDGE CONNECTOR CONTACT CODE 555,556,558,559,560 DIMENSIONS

YOUR CONNECTION TO QUALITY & SERVICE

**EDAC INC** TORONTO, ONTARIO CANADA

THESE DRAWINGS AND SPECIFICATIONS ARE THE PROPERTY OF EDAC INC.,AND SHALL NOT BE REPRODUCED, OR COPIED OR USED AS THE BASIS FOR THE MANUFACTURE OR SALE OF APPARATUS WITHOUT WRITTEN PERMISSION.