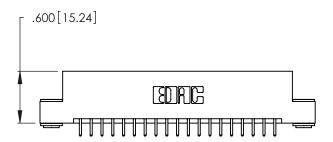

THIS IS A C.A.D. GENERATED DRAWING DO NOT MAKE MANUAL REVISIONS TO MASTER.

| 346/396 SERIES CARD EDGE CONNECTOR |
|------------------------------------|
| PART NUMBER: 346-038-521-203       |

**EDAC INC** TORONTO, ONTARIO CANADA