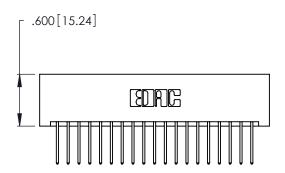

THIS IS A C.A.D. GENERATED DRAWING DO NOT MAKE MANUAL REVISIONS TO MASTER.

346/396 SERIES CARD EDGE CONNECTOR PART NUMBER: 346-038-522-201

**EDAC INC** TORONTO, ONTARIO CANADA

THESE DRAWINGS AND SPECIFICATIONS ARE THE PROPERTY OF EDAC INC., AND SHALL NOT BE REPRODUCED, OR COPIED OR USED AS THE BASIS FOR THE MANUFACTURE OR SALE OF APPARATUS WITHOUT WRITTEN PERMISSION.