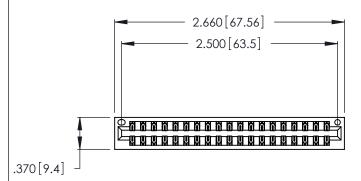

<u>Contact Dimensions:</u>
522-P.C. Tail .025 Sq. (0.64 Sq.) - Tail LG. =.440 (11.18)
.125 (3.18) Contact Spacing x .250 (6.35) Row Spacing

- INSULATOR MATERIAL: THERMOPLASTIC POLYESTER, UL 94V-0 CONTACT MATERIAL; COPPER, NICKEL, TIN\_ALLOY CA-725
- CONTACT PLATING: GOLD ON THE MATING AREA, TIN-LEAD ON THE CONTACT TAILS, NICKEL UNDERPLATE

THIS IS A C.A.D. GENERATED DRAWING DO NOT MAKE MANUAL REVISIONS TO MASTER.

346/396 SERIES CARD EDGE CONNECTOR PART NUMBER: 346-038-522-201

**EDAC INC** TORONTO, ONTARIO CANADA

THESE DRAWINGS AND SPECIFICATIONS ARE THE PROPERTY OF EDAC INC., AND SHALL NOT BE REPRODUCED, OR COPIED OR USED AS THE BASIS FOR THE MANUFACTURE OR SALE OF APPARATUS WITHOUT WRITTEN PERMISSION.