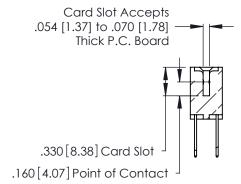

THIS IS A C.A.D. GENERATED DRAWING DO NOT MAKE MANUAL REVISIONS TO MASTER.

Contact Code 556

ISSUE NUMBER

ORIGINAL

(1)

**Contact Code 555** 

.045(1.14) to .060(1.52) Between Tails .125(3.18) to .210(5.33) **Outside Tails** 

.165 [4.19] .375 [9.54]

**Contact Code 558** 

**Contact Code 559** 

**Contact Code 560** 

INSULATOR MATERIAL: THERMOPLASTIC POLYESTER, UL 94V-0 CONTACT MATERIAL; COPPER, NICKEL, TIN ALLOY CA-725 CONTACT PLATING: GOLD ON THE MATING AREA, TIN-LEAD ON THE CONTACT TAILS, NICKEL UNDERPLATE