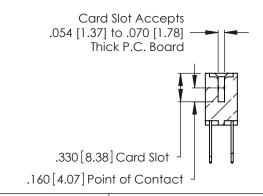

**Contact Code 560** 

INSULATOR MATERIAL: THERMOPLASTIC POLYESTER, UL 94V-0 CONTACT MATERIAL; COPPER, NICKEL, TIN ALLOY CA-725 CONTACT PLATING: GOLD ON THE MATING AREA, TIN-LEAD

ON THE CONTACT TAILS, NICKEL UNDERPLATE

346/396 SERIES CARD EDGE CONNECTOR CONTACT CODE 555,556,558,559,560 DIMENSIONS

YOUR CONNECTION TO QUALITY & SERVICE

**EDAC INC** TORONTO, ONTARIO CANADA

THESE DRAWINGS AND SPECIFICATIONS ARE THE PROPERTY OF EDAC INC.,AND SHALL NOT BE REPRODUCED, OR COPIED OR USED AS THE BASIS FOR THE MANUFACTURE OR SALE OF APPARATUS WITHOUT WRITTEN PERMISSION.