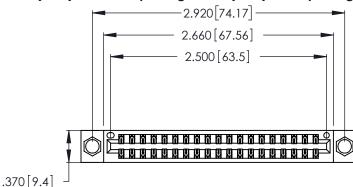

Contact Dimensions: 522-P.C. Tail .025 Sq. (0.64 Sq.) - Tail LG. =.440 (11.18) .125 (3.18) Contact Spacing x .250 (6.35) Row Spacing

- INSULATOR MATERIAL: THERMOPLASTIC POLYESTER, UL 94V-0 CONTACT MATERIAL; COPPER, NICKEL, TIN ALLOY CA-725
- CONTACT PLATING: GOLD ON THE MATING AREA, TIN-LEAD ON THE CONTACT TAILS, NICKEL UNDERPLATE

THIS IS A C.A.D. GENERATED DRAWING DO NOT MAKE MANUAL REVISIONS TO MASTER.

| 346/396 SERIES CARD EDGE CONNECTOR |
|------------------------------------|
| PART NUMBER: 346-038-522-204       |

**EDAC INC** TORONTO, ONTARIO CANADA