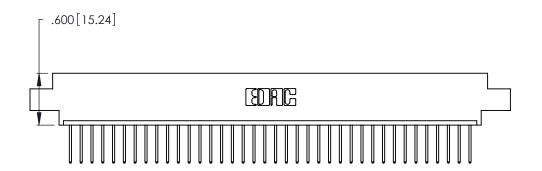

<u>Contact Dimensions:</u>
522-P.C. Tail .025 Sq. (0.64 Sq.) - Tail LG. =.440 (11.18)
.125 (3.18) Contact Spacing x .250 (6.35) Row Spacing

.370 [9.4]

-5.295 [134.49] 5.035 [127.89] 4.875[123.83] -

THIS IS A C.A.D. GENERATED DRAWING DO NOT MAKE MANUAL REVISIONS TO MASTER.

Card Slot Accepts .054 [1.37] to .070 [1.78] Thick P.C. Board .330 [8.38] Card Slot .160 [4.07] Point of Contact

INSULATOR MATERIAL: THERMOPLASTIC POLYESTER, UL 94V-0 CONTACT MATERIAL; COPPER, NICKEL, TIN ALLOY CA-725