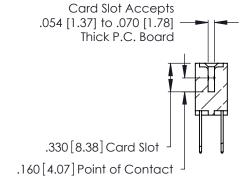

THIS IS A C.A.D. GENERATED DRAWING DO NOT MAKE MANUAL REVISIONS TO MASTER.

ISSUE NUMBER

ORIGINAL

1

**Contact Code 555** 

Contact Code 556

**Contact Code 558** 

**Contact Code 559** 

**Contact Code 560** 

INSULATOR MATERIAL: THERMOPLASTIC POLYESTER, UL 94V-0 CONTACT MATERIAL; COPPER, NICKEL, TIN ALLOY CA-725 CONTACT PLATING: GOLD ON THE MATING AREA, TIN-LEAD

ON THE CONTACT TAILS, NICKEL UNDERPLATE

346/396 SERIES CARD EDGE CONNECTOR CONTACT CODE 555,556,558,559,560 DIMENSIONS

YOUR CONNECTION TO QUALITY & SERVICE

**EDAC INC** TORONTO, ONTARIO CANADA

THESE DRAWINGS AND SPECIFICATIONS ARE THE PROPERTY OF EDAC INC.,AND SHALL NOT BE REPRODUCED, OR COPIED OR USED AS THE BASIS FOR THE MANUFACTURE OR SALE OF APPARATUS WITHOUT WRITTEN PERMISSION.