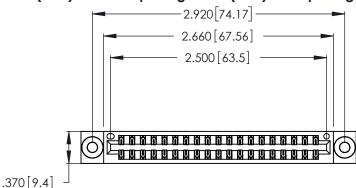

<u>Contact Dimensions:</u>
522-P.C. Tail .025 Sq. (0.64 Sq.) - Tail LG. = .440 (11.18)
.125 (3.18) Contact Spacing x .250 (6.35) Row Spacing

- INSULATOR MATERIAL: THERMOPLASTIC POLYESTER, UL 94V-0 CONTACT MATERIAL; COPPER, NICKEL, TIN ALLOY CA-725
- CONTACT PLATING: GOLD ON THE MATING AREA, TIN-LEAD ON THE CONTACT TAILS, NICKEL UNDERPLATE

THIS IS A C.A.D. GENERATED DRAWING DO NOT MAKE MANUAL REVISIONS TO MASTER.

346/396 SERIES CARD EDGE CONNECTOR PART NUMBER: 346-038-522-803

**EDAC INC** TORONTO, ONTARIO CANADA

THESE DRAWINGS AND SPECIFICATIONS ARE THE PROPERTY OF EDAC INC., AND SHALL NOT BE REPRODUCED, OR COPIED OR USED AS THE BASIS FOR THE MANUFACTURE OR SALE OF APPARATUS WITHOUT WRITTEN PERMISSION.