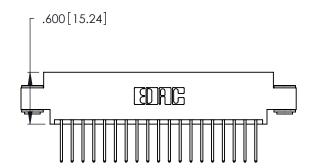

THIS IS A C.A.D. GENERATED DRAWING DO NOT MAKE MANUAL REVISIONS TO MASTER.

346/396 SERIES CARD EDGE CONNECTOR PART NUMBER: 346-038-522-803

**EDAC INC** TORONTO, ONTARIO CANADA

THESE DRAWINGS AND SPECIFICATIONS ARE THE PROPERTY OF EDAC INC., AND SHALL NOT BE REPRODUCED, OR COPIED OR USED AS THE BASIS FOR THE MANUFACTURE OR SALE OF APPARATUS WITHOUT WRITTEN PERMISSION.

<u>Contact Dimensions:</u>
522-P.C. Tail .025 Sq. (0.64 Sq.) - Tail LG. = .440 (11.18)
.125 (3.18) Contact Spacing x .250 (6.35) Row Spacing

- INSULATOR MATERIAL: THERMOPLASTIC POLYESTER, UL 94V-0 CONTACT MATERIAL; COPPER, NICKEL, TIN ALLOY CA-725
- CONTACT PLATING: GOLD ON THE MATING AREA, TIN-LEAD ON THE CONTACT TAILS, NICKEL UNDERPLATE