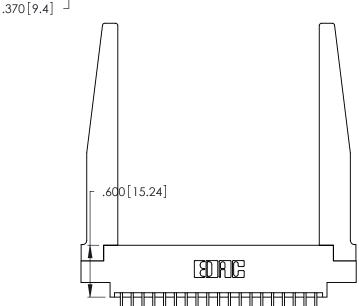

ISSUE NUMBER

ORIGINAL

1

THIS IS A C.A.D. GENERATED DRAWING DO NOT MAKE MANUAL REVISIONS TO MASTER.

PART NUMBER: 346-038-522-878

THIS IS A C.A.D. GENERATED DRAWING DO NOT MAKE MANUAL REVISIONS TO MASTER.

ISSUE NUMBER

ORIGINAL

1

**Contact Code 555** 

Contact Code 556

**Contact Code 558** 

**Contact Code 559** 

Contact Code 560

INSULATOR MATERIAL: THERMOPLASTIC POLYESTER, UL 94V-0 CONTACT MATERIAL; COPPER, NICKEL, TIN ALLOY CA-725 CONTACT PLATING: GOLD ON THE MATING AREA, TIN-LEAD