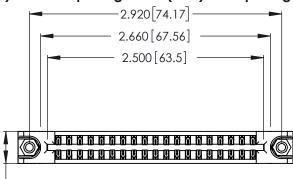

<u>Contact Dimensions:</u>
522-P.C. Tail .025 Sq. (0.64 Sq.) - Tail LG. = .440 (11.18)
.125 (3.18) Contact Spacing x .250 (6.35) Row Spacing

346/396 SERIES CARD EDGE CONNECTOR

INSULATOR MATERIAL: THERMOPLASTIC POLYESTER, UL 94V-0 CONTACT MATERIAL; COPPER, NICKEL, TIN ALLOY CA-725 CONTACT PLATING: GOLD ON THE MATING AREA, TIN-LEAD ON THE CONTACT TAILS, NICKEL UNDERPLATE

ISSUE NUMBER

ORIGINAL

1

THIS IS A C.A.D. GENERATED DRAWING DO NOT MAKE MANUAL REVISIONS TO MASTER.

PART NUMBER: 346-038-522-878

THIS IS A C.A.D. GENERATED DRAWING DO NOT MAKE MANUAL REVISIONS TO MASTER.

ISSUE NUMBER