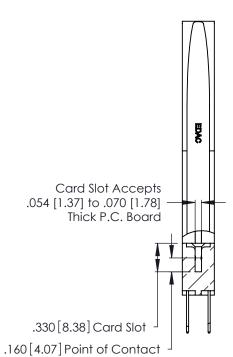

ORIGINAL

1

**Contact Code 555** 

Contact Code 556

**Contact Code 558** 

**Contact Code 559** 

Contact Code 560

INSULATOR MATERIAL: THERMOPLASTIC POLYESTER, UL 94V-0 CONTACT MATERIAL; COPPER, NICKEL, TIN ALLOY CA-725 CONTACT PLATING: GOLD ON THE MATING AREA, TIN-LEAD

ON THE CONTACT TAILS, NICKEL UNDERPLATE

346/396 SERIES CARD EDGE CONNECTOR CONTACT CODE 555,556,558,559,560 DIMENSIONS

YOUR CONNECTION TO QUALITY & SERVICE

**EDAC INC** TORONTO, ONTARIO CANADA

THESE DRAWINGS AND SPECIFICATIONS ARE THE PROPERTY OF EDAC INC.,AND SHALL NOT BE REPRODUCED, OR COPIED OR USED AS THE BASIS FOR THE MANUFACTURE OR SALE OF APPARATUS WITHOUT WRITTEN PERMISSION.