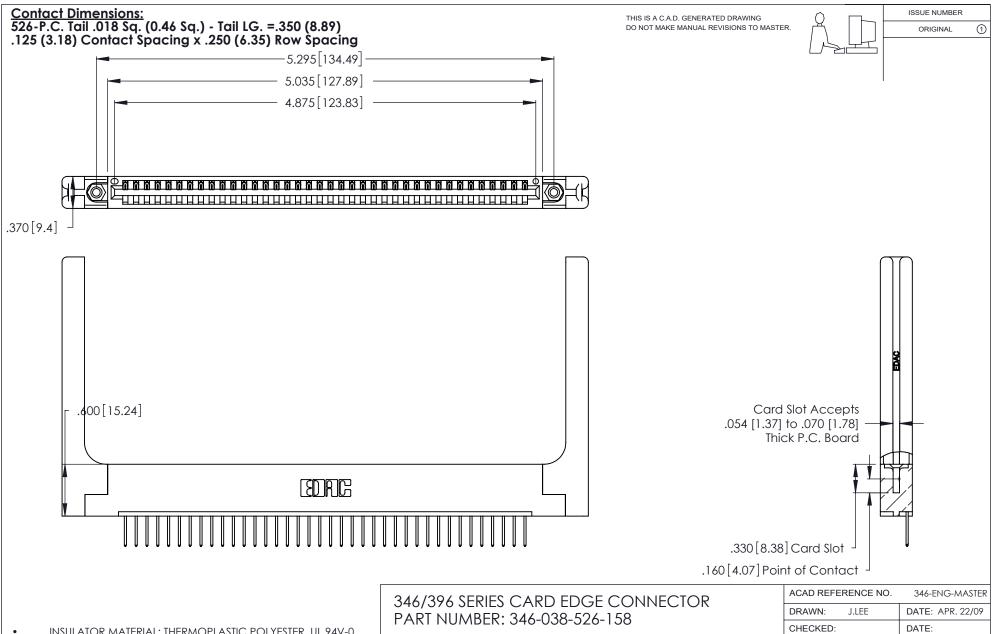

| ACAD REFERENCE NO. |       | 346-ENG-MASTER |           |
|--------------------|-------|----------------|-----------|
| DRAWN:             | J.LEE | DATE: AF       | PR. 22/09 |
| CHECKED:           |       | DATE:          |           |
| SCALE:             | N.T.S | SHEET          | OF 2      |
| DRAWING NUMBER     |       |                | ISSUE     |
| 346-ENG-MASTER     |       |                | 1         |
|                    |       |                |           |