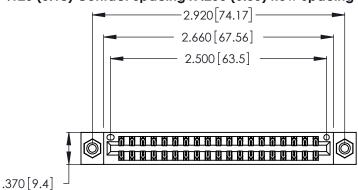

<u>Contact Dimensions:</u>
540-Wire Wrap .025 Sq. (0.64 Sq.) - Tail LG. =.560 (14.22)
.125 (3.18) Contact Spacing x .250 (6.35) Row Spacing

- INSULATOR MATERIAL: THERMOPLASTIC POLYESTER, UL 94V-0 CONTACT MATERIAL; COPPER, NICKEL, TIN ALLOY CA-725
- CONTACT PLATING: GOLD ON THE MATING AREA, TIN-LEAD ON THE CONTACT TAILS, NICKEL UNDERPLATE

THIS IS A C.A.D. GENERATED DRAWING DO NOT MAKE MANUAL REVISIONS TO MASTER.

| 346/396 SERIES CARD EDGE CONNECTOR |
|------------------------------------|
| PART NUMBER: 346-038-540-208       |

**EDAC INC** TORONTO, ONTARIO CANADA