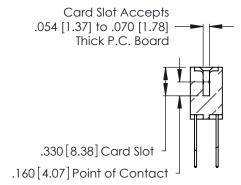

THIS IS A C.A.D. GENERATED DRAWING DO NOT MAKE MANUAL REVISIONS TO MASTER.

ISSUE NUMBER

ORIGINAL

1

**Contact Code 555** 

Contact Code 556

**Contact Code 558** 

**Contact Code 559** 

**Contact Code 560** 

INSULATOR MATERIAL: THERMOPLASTIC POLYESTER, UL 94V-0 CONTACT MATERIAL; COPPER, NICKEL, TIN ALLOY CA-725 CONTACT PLATING: GOLD ON THE MATING AREA, TIN-LEAD

ON THE CONTACT TAILS, NICKEL UNDERPLATE

346/396 SERIES CARD EDGE CONNECTOR CONTACT CODE 555,556,558,559,560 DIMENSIONS

YOUR CONNECTION TO QUALITY & SERVICE

**EDAC INC** TORONTO, ONTARIO CANADA

THESE DRAWINGS AND SPECIFICATIONS ARE THE PROPERTY OF EDAC INC.,AND SHALL NOT BE REPRODUCED, OR COPIED OR USED AS THE BASIS FOR THE MANUFACTURE OR SALE OF APPARATUS WITHOUT WRITTEN PERMISSION.