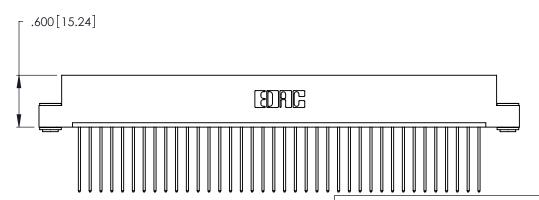

.370 [9.4]

CONTACT PLATING: GOLD ON THE MATING AREA, TIN-LEAD ON THE CONTACT TAILS, NICKEL UNDERPLATE

346/396 SERIES CARD EDGE CONNECTOR PART NUMBER: 346-038-541-103

YOUR CONNECTION TO QUALITY & SERVICE

**EDAC INC** TORONTO, ONTARIO CANADA